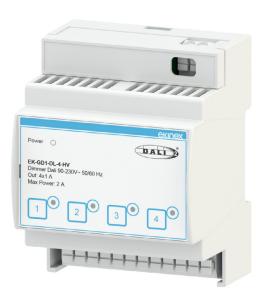

#### DALI Dimmer 90-230V~ 50/60hz 4 channels

The 4-channel DALI-2 dimmer allows voltage 90-230 Vac 50/60Hz for up reference IEC 62386 standard.

## Main features

- Plastic housing
- Device with 4 modular units
- Mounting on 35 mm profile rail (according to EN 60715)
- IP20 degree of protection (device installed)

|                                                                                                                                                                            | CODE           | PRICE LIST | AVAILABILITY  |
|----------------------------------------------------------------------------------------------------------------------------------------------------------------------------|----------------|------------|---------------|
| s control of brightness, temperature and RGBW colour<br>upply from 12 to 48Vdc, PWM dimming. Compliant with<br>ut Bus DALI-2 reference IEC 62386 standard.<br>e installed) | EK-GD1-DL-4-LV | CHF 229.90 | Now available |
| rs brightness control of LED and halogen sources with<br>up to 200Watts on 4 channels each. Input Bus DALI-2                                                               | EK-GD1-DL-4-HV | CHF 357.50 | Now available |