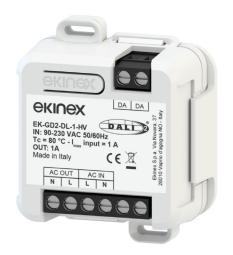

# DALI Dimmer 90 230V~ 50/60Hz

The single-channel phase cut dimmer and halogen sources with a voltage of DALI-2 reference IEC 62386 standard

## Main features

- Plastic housing
- Device for free installation in junction boxes or wall
- Mounting on 35 mm profile rail (by means of code
- IP10 degree of protection (device installed)

|                                                                                                                                                                                                                                                                                                                                                             | CODE                             | PRICE LIST              | AVAILABILITY     |
|-------------------------------------------------------------------------------------------------------------------------------------------------------------------------------------------------------------------------------------------------------------------------------------------------------------------------------------------------------------|----------------------------------|-------------------------|------------------|
| D2-DL-1-LV allows the brightness control of low voltage<br>neans of PWM dimming. DALI-2 bus input reference IEC<br>omer EK-GD2-DL-2-LV allows the control of brightness<br>rage LED sources from 12 to 48Vdc by means of PWM<br>re control TW DALI DT8, 2 independent channels (2 DALI<br>nnel. Functions can be set by means of a selector switch.<br>386. | EK-GD2-DL-1-LV<br>EK-GD2-DL-2-LV | CHF 85.00<br>CHF 104.00 | Now<br>available |
| tion in junction boxes or walls<br>(using special bracket code included)<br>ee installed)                                                                                                                                                                                                                                                                   |                                  |                         |                  |

| EK-GD2-DL-1-HV allows the brightness control of LED         |
|-------------------------------------------------------------|
| $90\mathchar`230$ Vac 50/60Hz for up to 220Watts. Input Bus |
| 1.                                                          |

|                           | EK-GD2-DL-1-HV | CHF 99.00 | Now available |
|---------------------------|----------------|-----------|---------------|
| all<br>e holder included) |                |           |               |