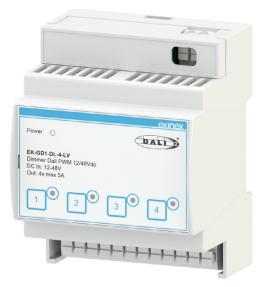

# DALI Dimmer 12/48Vdc 4 channels

The 4-channel DALI-2 dimmer allows of low-voltage LED sources. Power sup the new FLICKER-FREE standard. Input

#### Main features

- Plastic housing
- Device with 4 modular units
- IP20 degree of protection (device i

## Main features

- Plastic housing
- Device with 4 modular units
- Mounting on 35 mm profile rail (according to EN 60715)
- IP20 degree of protection (device installed)

|                                                                                                                                                                            | CODE           | PRICE LIST | AVAILABILITY  |
|----------------------------------------------------------------------------------------------------------------------------------------------------------------------------|----------------|------------|---------------|
| s control of brightness, temperature and RGBW colour<br>upply from 12 to 48Vdc, PWM dimming. Compliant with<br>ut Bus DALI-2 reference IEC 62386 standard.<br>e installed) | EK-GD1-DL-4-LV | CHF 229.90 | Now available |
| rs brightness control of LED and halogen sources with<br>up to 200Watts on 4 channels each. Input Bus DALI-2                                                               | EK-GD1-DL-4-HV | CHF 357.50 | Now available |