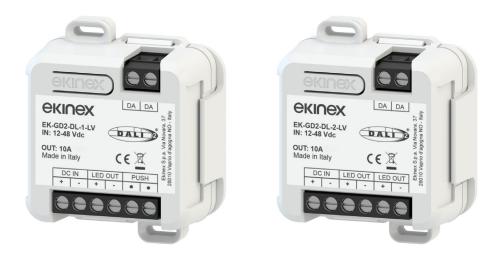

#### DALI Dimmer 12/48 Vdc

DESCRIPTION

The DALI-2 1-channel dimmer EK-GD2 LED sources from 12 to 48Vdc by mea 62386. The 2-channel DALI-2 dimm and colour temperature of low-voltag dimming. Dynamic white temperature addresses) or a single DALI DT6 chann Bus input DALI-2 reference IEC 6238

#### Main features

- Plastic housing
- Free-standing device for installati
- Mounting on 35 mm profile rail (u
- IP10 degree of protection (device

## Main features

- Plastic housing
- Device for free installation in junction boxes or wall
- Mounting on 35 mm profile rail (by means of code
- IP10 degree of protection (device installed)

|                                                                                                                                                                                                                                                                                                                                                             | CODE                             | PRICE LIST              | AVAILABILITY     |
|-------------------------------------------------------------------------------------------------------------------------------------------------------------------------------------------------------------------------------------------------------------------------------------------------------------------------------------------------------------|----------------------------------|-------------------------|------------------|
| D2-DL-1-LV allows the brightness control of low voltage<br>neans of PWM dimming. DALI-2 bus input reference IEC<br>omer EK-GD2-DL-2-LV allows the control of brightness<br>rage LED sources from 12 to 48Vdc by means of PWM<br>re control TW DALI DT8, 2 independent channels (2 DALI<br>nnel. Functions can be set by means of a selector switch.<br>386. | EK-GD2-DL-1-LV<br>EK-GD2-DL-2-LV | CHF 85.00<br>CHF 104.00 | Now<br>available |
| tion in junction boxes or walls<br>(using special bracket code included)<br>ee installed)                                                                                                                                                                                                                                                                   |                                  |                         |                  |