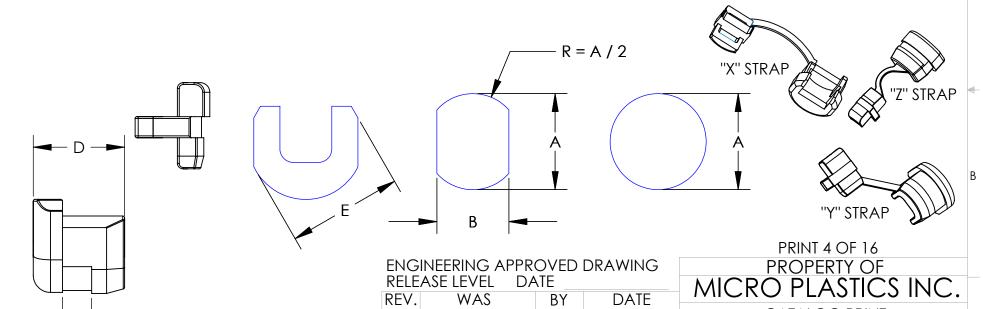

| DESCRIPTION |                       |                  |                             |               |                | MOUNTING HOLE |                |                |                   | BUSHINGS       |                |
|-------------|-----------------------|------------------|-----------------------------|---------------|----------------|---------------|----------------|----------------|-------------------|----------------|----------------|
| MICRO P/N   | UL/CSA<br>DESCRIPTION | CROSS<br>SECTION | CABLE SIZE                  | CABLE<br>TYPE | GAUGE<br>(AWG) | STRAP<br>TYPE | DIAMETER<br>A  | FLATS<br>B     | MAX PANEL TH<br>C | LENGTH<br>D    | WIDTH<br>E     |
| 23MP04K10   | MP4K1                 | FLAT             | .150 X .400<br>(3,8 X 10,1) | SPT-2         | 18/3           | Υ             | .500<br>(12,7) | .460<br>(11,7) | .095 (2,4)        | .495<br>(12,6) | .565<br>(14,4) |
|             |                       |                  | .160 X .300<br>(4,1 X 7,6)  | HPN           | 16/2           |               |                |                |                   |                |                |
|             |                       |                  | .160 X .300<br>(4,1 X 7,6)  | SPT-2         | 16/2           |               |                |                |                   |                |                |
|             |                       |                  | .150 X .280<br>(3,8 X 7,1)  | HPN           | 18/2           |               |                |                |                   |                |                |
|             |                       |                  | .150 X .280<br>(3,8 X 7,1)  | SPT-2         | 18/2           |               |                |                |                   |                |                |

**CATALOG PRINT** STRAIN RELIEF JOB N/A CUSTOMER P/N N/A MICRO P/N AS NOTED DWG 23MP\_ FILE SERVER\ENG

| MATERIAL: |  |
|-----------|--|
| DATE      |  |

HEAT STABILIZED NYLON
BLACK SCALE

03/26/03

NONE

TA