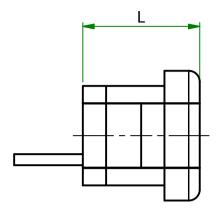

## UNCONTROLLED

| Part<br>Number | Colour | Cable<br>Shape | Cable<br>Size              | D                            | <b>d1</b>        | L              | Max<br>Panel<br>Thickness | Part ID |
|----------------|--------|----------------|----------------------------|------------------------------|------------------|----------------|---------------------------|---------|
| 465744         | BLACK  | Round          | 6.5-7.5<br>[0.256"-0.295"] | 12.7-13.1<br>[0.500"-0.516"] | 11.5<br>[0.453"] | 11<br>[0.433"] | 2.5<br>[0.098'']          | 1144245 |