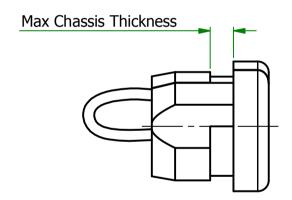

## UNCONTROLLED

| Part<br>Number | Colour | Cable<br>Shape | Cable<br>Size              | D                            | <b>d1</b>        | L              | Max<br>Panel<br>Thickness | Part ID |
|----------------|--------|----------------|----------------------------|------------------------------|------------------|----------------|---------------------------|---------|
| 465744         | BLACK  | Round          | 6.5-7.5<br>[0.256"-0.295"] | 12.7-13.1<br>[0.500"-0.516"] | 11.5<br>[0.453"] | 11<br>[0.433"] | 2.5<br>[0.098'']          | 1144245 |