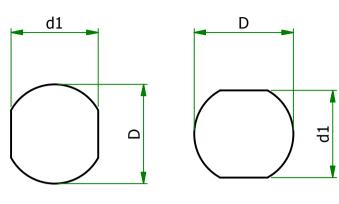

## UNCONTROLLED

| Part<br>Number | Colour | Cable<br>Shape | Cable<br>Size              | D                            | <b>d1</b>        | L              | Max<br>Panel<br>Thickness | Part ID |
|----------------|--------|----------------|----------------------------|------------------------------|------------------|----------------|---------------------------|---------|
| 465744         | BLACK  | Round          | 6.5-7.5<br>[0.256"-0.295"] | 12.7-13.1<br>[0.500"-0.516"] | 11.5<br>[0.453"] | 11<br>[0.433"] | 2.5<br>[0.098'']          | 1144245 |