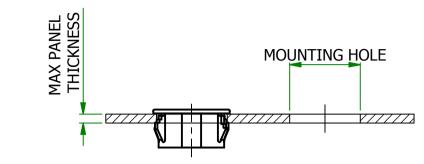

| Part Number | MOUNTING<br>HOLE DIA | MAX. PANEL<br>THICKNESS | D    | d1   | h    | Part ID |
|-------------|----------------------|-------------------------|------|------|------|---------|
| PGSB-1216A  | 16.5                 | 3.3                     | 18.6 | 12.3 | 10.0 | 1143979 |