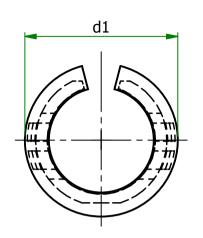

| Part Number | MOUNTING<br>HOLE DIA | MAX. PANEL<br>THICKNESS | D    | d1   | h    | Part ID |
|-------------|----------------------|-------------------------|------|------|------|---------|
| PGSB-1216A  | 16.5                 | 3.3                     | 18.6 | 12.3 | 10.0 | 1143979 |