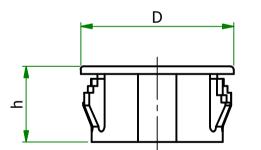

| Part Number | MOUNTING<br>HOLE DIA | MAX. PANEL<br>THICKNESS | D    | d1   | h    | Part ID |
|-------------|----------------------|-------------------------|------|------|------|---------|
| PGSB-1216A  | 16.5                 | 3.3                     | 18.6 | 12.3 | 10.0 | 1143979 |