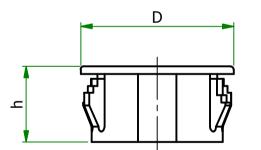

| Part Number | MOUNTING<br>HOLE DIA | MAX. PANEL<br>THICKNESS | D    | d1   | h    | Part ID |
|-------------|----------------------|-------------------------|------|------|------|---------|
| PGSB-7A     | 34.9                 | 3.2                     | 37.3 | 29.7 | 10.3 | 1144032 |