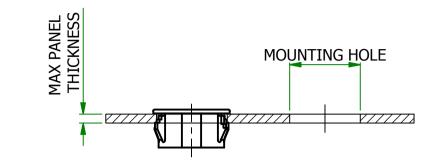

| Part Number | MOUNTING<br>HOLE DIA | MAX. PANEL<br>THICKNESS | D    | d1   | h    | Part ID |
|-------------|----------------------|-------------------------|------|------|------|---------|
| PGSB-7A     | 34.9                 | 3.2                     | 37.3 | 29.7 | 10.3 | 1144032 |