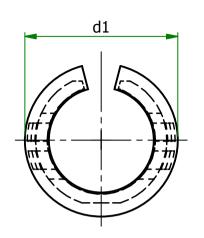

| Part Number | MOUNTING<br>HOLE DIA | MAX. PANEL<br>THICKNESS | D    | d1   | h    | Part ID |
|-------------|----------------------|-------------------------|------|------|------|---------|
| PGSB-7A     | 34.9                 | 3.2                     | 37.3 | 29.7 | 10.3 | 1144032 |