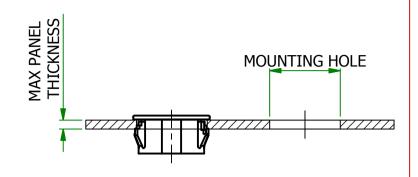

## UNCONTROLLED

| Part Number | MOUNTING<br>HOLE DIA | MAX. PANEL<br>THICKNESS | D    | d1   | h    | Part ID |
|-------------|----------------------|-------------------------|------|------|------|---------|
| PGSB-8A     | 38.1                 | 3.2                     | 40.1 | 31.7 | 10.7 | 1144034 |