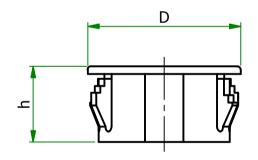

## UNCONTROLLED

| Part Number | MOUNTING<br>HOLE DIA | MAX. PANEL<br>THICKNESS | D    | d1   | h    | Part ID |
|-------------|----------------------|-------------------------|------|------|------|---------|
| PGSB-8A     | 38.1                 | 3.2                     | 40.1 | 31.7 | 10.7 | 1144034 |