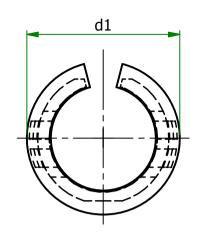

## UNCONTROLLED

| Part Number | MOUNTING<br>HOLE DIA | MAX. PANEL<br>THICKNESS | D    | d1   | h    | Part ID |
|-------------|----------------------|-------------------------|------|------|------|---------|
| PGSB-8A     | 38.1                 | 3.2                     | 40.1 | 31.7 | 10.7 | 1144034 |