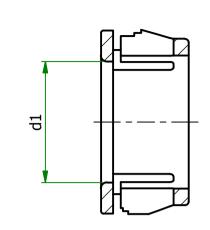

## UNCONTROLLED

| Part Number | Mounting<br>Hole Dia | Max Panel<br>Thickness | d1   | D    | h    | Part ID |
|-------------|----------------------|------------------------|------|------|------|---------|
| 465888      | 85.7                 | 6.4                    | 71.4 | 92.9 | 18.3 | 1143864 |