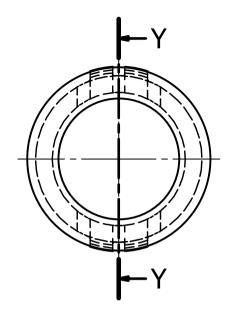

Y-Y

## UNCONTROLLED

| Part Number | Mounting<br>Hole Dia | Max Panel<br>Thickness | d1   | D    | h    | Part ID |
|-------------|----------------------|------------------------|------|------|------|---------|
| 465888      | 85.7                 | 6.4                    | 71.4 | 92.9 | 18.3 | 1143864 |