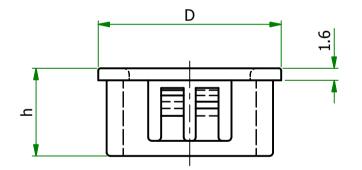

## UNCONTROLLED

| Part Number | Mounting<br>Hole Dia | Max Panel<br>Thickness | d1   | D    | h    | Part ID |
|-------------|----------------------|------------------------|------|------|------|---------|
| 465888      | 85.7                 | 6.4                    | 71.4 | 92.9 | 18.3 | 1143864 |