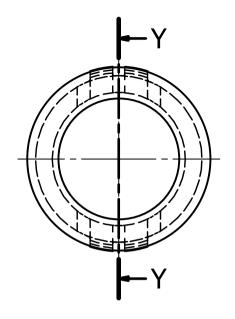

Y-Y

**UNCONTR** 

## Max Panel Mounting Part Number Part ID **d1** D h Hole Dia Thickness 1143869 465893 12.7 6.4 9.9 14.3 14.7