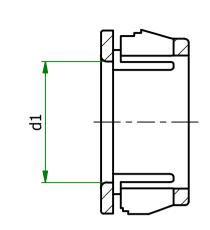

## Max Panel Mounting Part Number Part ID **d1** D h Hole Dia Thickness 1143869 465893 12.7 6.4 9.9 14.3 14.7