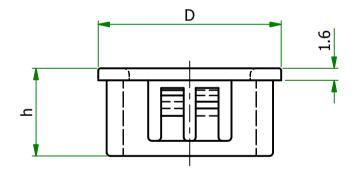

## Max Panel Mounting Part Number Part ID **d1** D h Hole Dia Thickness 1143869 465893 12.7 6.4 9.9 14.3 14.7