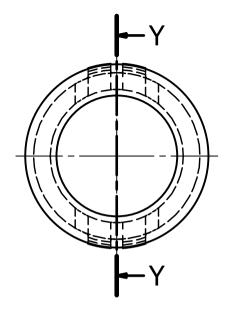

## UNCONTROLLED

| Part Number | Mounting<br>Hole Dia | Max Panel<br>Thickness | d1   | D    | h    | Part ID |
|-------------|----------------------|------------------------|------|------|------|---------|
| 465896      | 27.8 - 28.6          | 6.4                    | 23.8 | 30.9 | 14.3 | 1143872 |