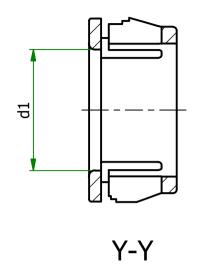

## UNCONTROLLED

| Part Number | Mounting<br>Hole Dia | Max Panel<br>Thickness | d1   | D    | h    | Part ID |
|-------------|----------------------|------------------------|------|------|------|---------|
| 465896      | 27.8 - 28.6          | 6.4                    | 23.8 | 30.9 | 14.3 | 1143872 |