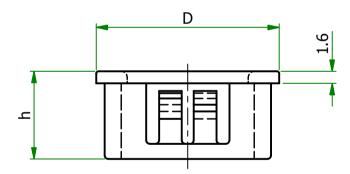

## UNCONTROLLED

| Part Number | Mounting<br>Hole Dia | Max Panel<br>Thickness | d1   | D    | h    | Part ID |
|-------------|----------------------|------------------------|------|------|------|---------|
| 465896      | 27.8 - 28.6          | 6.4                    | 23.8 | 30.9 | 14.3 | 1143872 |