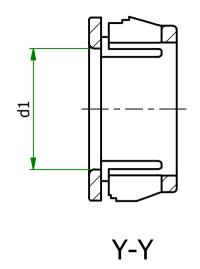

## UNCONTROLLED

| Part Number | Mounting<br>Hole Dia | Max Panel<br>Thickness | d1   | D    | h    | Part ID |
|-------------|----------------------|------------------------|------|------|------|---------|
| 465902      | 50.8                 | 6.4                    | 41.3 | 54.0 | 14.3 | 1143878 |