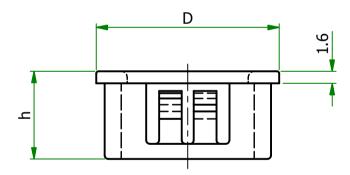

## UNCONTROLLED

| Part Number | Mounting<br>Hole Dia | Max Panel<br>Thickness | d1   | D    | h    | Part ID |
|-------------|----------------------|------------------------|------|------|------|---------|
| 465902      | 50.8                 | 6.4                    | 41.3 | 54.0 | 14.3 | 1143878 |