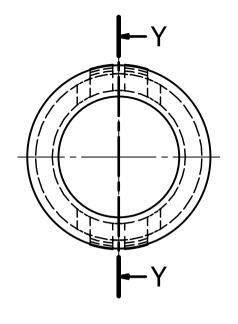

## UNCONTROLLED

| Part Number | Mounting<br>Hole Dia | Max Panel<br>Thickness | d1   | D    | h    | Part ID |
|-------------|----------------------|------------------------|------|------|------|---------|
| 465902      | 50.8                 | 6.4                    | 41.3 | 54.0 | 14.3 | 1143878 |