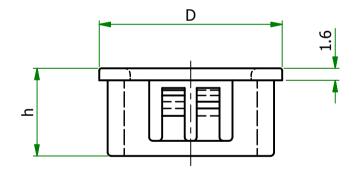

## UNCONTROLLED

| Part Number | Mounting<br>Hole Dia | Max Panel<br>Thickness | d1  | D    | h   | Part ID |
|-------------|----------------------|------------------------|-----|------|-----|---------|
| 465909      | 10.3                 | 1.6                    | 7.1 | 11.9 | 6.4 | 1143885 |