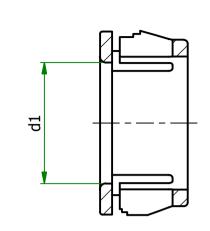

## UNCONTROLLED

| Part Number | Mounting<br>Hole Dia | Max Panel<br>Thickness | d1  | D    | h   | Part ID |
|-------------|----------------------|------------------------|-----|------|-----|---------|
| 465909      | 10.3                 | 1.6                    | 7.1 | 11.9 | 6.4 | 1143885 |