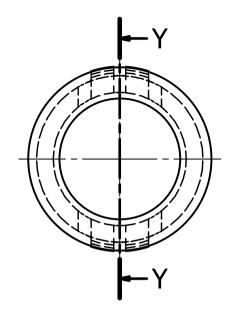

Y-Y

## UNCONTROLLED

| Part Number | Mounting<br>Hole Dia | Max Panel<br>Thickness | d1  | D    | h   | Part ID |
|-------------|----------------------|------------------------|-----|------|-----|---------|
| 465909      | 10.3                 | 1.6                    | 7.1 | 11.9 | 6.4 | 1143885 |