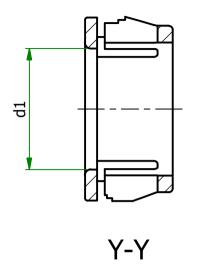

## UNCONTROLLED

| Part Number | Mounting<br>Hole Dia | Max Panel<br>Thickness | d1   | D    | h   | Part ID |
|-------------|----------------------|------------------------|------|------|-----|---------|
| 465919      | 25.4                 | 1.6                    | 22.3 | 27.0 | 6.4 | 1143895 |