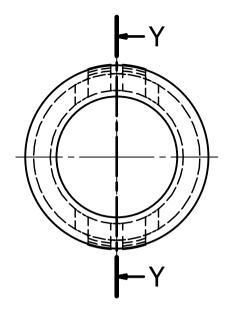

## UNCONTROLLED

| Part Number | Mounting<br>Hole Dia | Max Panel<br>Thickness | d1   | D    | h   | Part ID |
|-------------|----------------------|------------------------|------|------|-----|---------|
| 465919      | 25.4                 | 1.6                    | 22.3 | 27.0 | 6.4 | 1143895 |