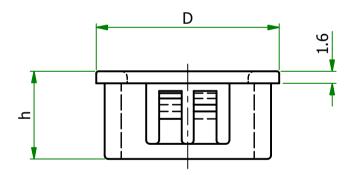

## UNCONTROLLED

| Part Number | Mounting<br>Hole Dia | Max Panel<br>Thickness | d1   | D    | h   | Part ID |
|-------------|----------------------|------------------------|------|------|-----|---------|
| 465919      | 25.4                 | 1.6                    | 22.3 | 27.0 | 6.4 | 1143895 |