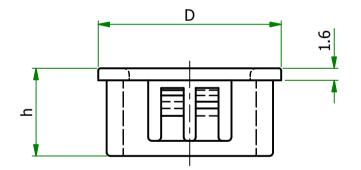

## UNCONTROLLED

| Part Number | Mounting<br>Hole Dia | Max Panel<br>Thickness | d1   | D    | h    | Part ID |  |
|-------------|----------------------|------------------------|------|------|------|---------|--|
| PGSB-35     | 32.0                 | 3.2                    | 24.0 | 34.5 | 11.5 | 1144015 |  |