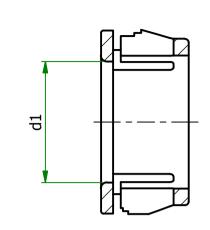

## UNCONTROLLED

| Part Number | Mounting<br>Hole Dia | Max Panel<br>Thickness | d1   | D    | h    | Part ID |  |
|-------------|----------------------|------------------------|------|------|------|---------|--|
| PGSB-35     | 32.0                 | 3.2                    | 24.0 | 34.5 | 11.5 | 1144015 |  |