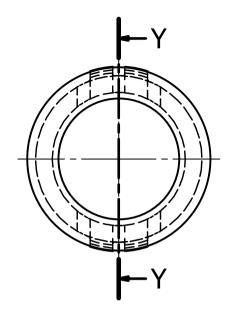

Y-Y



## UNCONTROLLED



| Part Number | Mounting<br>Hole Dia | Max Panel<br>Thickness | d1   | D    | h    | Part ID |  |
|-------------|----------------------|------------------------|------|------|------|---------|--|
| PGSB-35     | 32.0                 | 3.2                    | 24.0 | 34.5 | 11.5 | 1144015 |  |



## ESSENTRA

## essentracomponents.com

© 2013 Essentra Components. All rights reserved. Registered in England, Company No. 547495. Registered Office: Avebury House, 201-249 Avebury Boulevard, Milton Keynes, MK9 1AU

Condition of Sale can be found on our website: essentra.com.

Essentra Components does not warrant that the files will be error free and may create new versions ("Upgrades") at any time, which may correct such errors. Essentra Components has no obligation