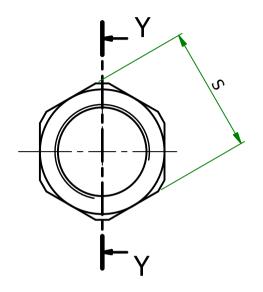

Y-Y

## UNCONTROLLED

"T

| Part Number | Thread<br>Size | S  | h | Colour | Washer<br>Part Number | Part ID |
|-------------|----------------|----|---|--------|-----------------------|---------|
| 467587      | PG 11          | 24 | 5 | BLACK  | 467645                | 1148675 |