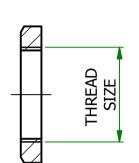

## UNCONTROLLED

"T

| Part Number | Thread<br>Size | S  | h | Colour | Washer<br>Part Number | Part ID |
|-------------|----------------|----|---|--------|-----------------------|---------|
| 467587      | PG 11          | 24 | 5 | BLACK  | 467645                | 1148675 |