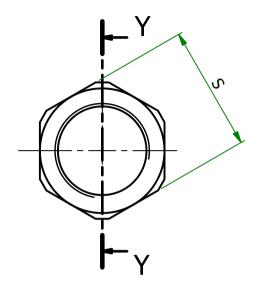

Y-Y

## UNCONTROLLED

"T

| Part Number | Thread<br>Size | S  | h | Colour | Washer<br>Part Number | Part ID |
|-------------|----------------|----|---|--------|-----------------------|---------|
| 467600      | M16 x 1.5      | 22 | 5 | BLACK  | 467658                | 1148684 |