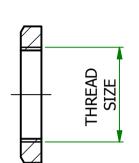

## UNCONTROLLED

"T

| Part Number | Thread<br>Size | S  | h | Colour | Washer<br>Part Number | Part ID |
|-------------|----------------|----|---|--------|-----------------------|---------|
| 467600      | M16 x 1.5      | 22 | 5 | BLACK  | 467658                | 1148684 |