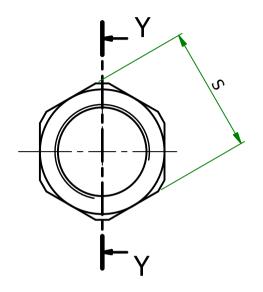

## UNCONTROLLED

"T

| Part Number | Thread<br>Size | S  | h | Colour | Washer<br>Part Number | Part ID |
|-------------|----------------|----|---|--------|-----------------------|---------|
| 467617      | 1" NPT         | 47 | 7 | BLACK  | 467675                | 1148694 |