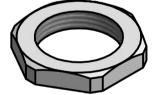

| UNLESS OTHERWISE STATED                                                                                                                                                                                                                                            |                                                                                                                                                        |  |  |  |  |  |
|--------------------------------------------------------------------------------------------------------------------------------------------------------------------------------------------------------------------------------------------------------------------|--------------------------------------------------------------------------------------------------------------------------------------------------------|--|--|--|--|--|
| ALL DIMENSIONS IN mm                                                                                                                                                                                                                                               | DO NOT SCALE                                                                                                                                           |  |  |  |  |  |
| LINEAR TOLERANCE                                                                                                                                                                                                                                                   | THIRD ANGLE PROJECTION                                                                                                                                 |  |  |  |  |  |
| $\begin{array}{ccccccc} \underline{SIZE} & (0) & (0.0) & (0.00) \\ \hline 0-10mm & \pm 0.5 & \pm 0.15 & \pm 0.10 \\ 10-30mm & \pm 0.5 & \pm 0.20 & \pm 0.15 \\ 30-50mm & \pm 0.5 & \pm 0.30 & \pm 0.20 \\ 50-100mm & \pm 0.8 & \pm 0.50 & \pm 0.25 \\ \end{array}$ |                                                                                                                                                        |  |  |  |  |  |
| $\begin{array}{llllllllllllllllllllllllllllllllllll$                                                                                                                                                                                                               | ANGULAR TOLERANCE ±0.5 DEGREES<br>UNSPECIFIED RADII 0.25mm<br>DRAFT ANGLE 0.5 DEGREES<br>DIMENSIONS IN BRACKETS [] ARE<br>IN INCHES FOR REFERENCE ONLY |  |  |  |  |  |
| ORG.SCALE NTS                                                                                                                                                                                                                                                      | CREATE DATE. 13/Sep/2014                                                                                                                               |  |  |  |  |  |
| MATERIAL NYLON/NEOPRANE                                                                                                                                                                                                                                            |                                                                                                                                                        |  |  |  |  |  |
| ITEM No. 467617                                                                                                                                                                                                                                                    |                                                                                                                                                        |  |  |  |  |  |
| <b>LOCKNUT AND SEALING</b>                                                                                                                                                                                                                                         |                                                                                                                                                        |  |  |  |  |  |
| WASHER for CABLE GLAND                                                                                                                                                                                                                                             |                                                                                                                                                        |  |  |  |  |  |
| DWG.No. ISSUE No. 1                                                                                                                                                                                                                                                |                                                                                                                                                        |  |  |  |  |  |