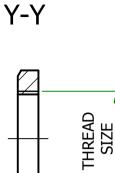

## UNCONTROLLED

"T

| Part Number | Thread<br>Size | S  | h | Colour | Washer<br>Part Number | Part ID |
|-------------|----------------|----|---|--------|-----------------------|---------|
| 467617      | 1" NPT         | 47 | 7 | BLACK  | 467675                | 1148694 |