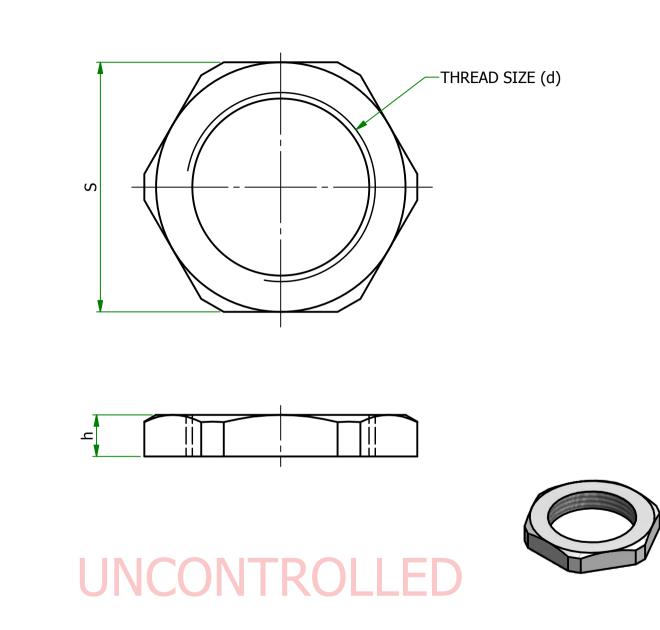

| Pa | rt Number | COLOUR | d         | S                              | h              | WASHER | Part ID |
|----|-----------|--------|-----------|--------------------------------|----------------|--------|---------|
|    | 467757    | Grey   | M40 x 1.5 | 50.0 - 52.0<br>[1.969"-2.047"] | 7<br>[0.276''] |        | 1148216 |