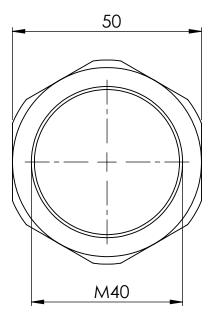

## UNLESS OTHERWISE STATED

| ALL DIMENSIONS IN mm                                                                                                        | DO NOT SCALE                                                                                                                                           |
|-----------------------------------------------------------------------------------------------------------------------------|--------------------------------------------------------------------------------------------------------------------------------------------------------|
| LINEAR TOLERANCE<br><u>SIZE</u> (0) (0.0) (0.00)<br>0-10mm ±0.5±0.15±0.10<br>>10-30 ±0.5±0.20±0.15<br>>30-50 ±0.5±0.30±0.20 |                                                                                                                                                        |
| $\begin{array}{rrrrrrrrrrrrrrrrrrrrrrrrrrrrrrrrrrrr$                                                                        | ANGULAR TOLERANCE ±0.5 DEGREES<br>UNSPECIFIED RADII 0.25mm<br>DRAFT ANGLE 0.5 DEGREES<br>DIMENSIONS IN BRACKETS [] ARE<br>IN INCHES FOR REFERENCE ONLY |
| ORG. SCALE: 1:1                                                                                                             | CREATE DATE: 11/10/2018                                                                                                                                |
| MATERIAL: NYLON                                                                                                             |                                                                                                                                                        |
| Part ID: 1119327                                                                                                            | <sup>Project:</sup> P110220-1                                                                                                                          |
| <sup>™LE:</sup><br>Lock Nut,High Perform,Grey                                                                               |                                                                                                                                                        |
| DWG. No.                                                                                                                    | N-M40                                                                                                                                                  |