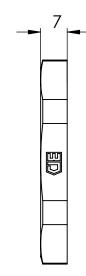

## UNLESS OTHERWISE STATED

| ALL DIMENSIONS IN mm                                                                                                        | DO NOT SCALE                                                                                                                                           |
|-----------------------------------------------------------------------------------------------------------------------------|--------------------------------------------------------------------------------------------------------------------------------------------------------|
| LINEAR TOLERANCE<br><u>SIZE</u> (0) (0.0) (0.00)<br>0-10mm ±0.5±0.15±0.10<br>>10-30 ±0.5±0.20±0.15<br>>30-50 ±0.5±0.30±0.20 |                                                                                                                                                        |
| $\begin{array}{rrrrrrrrrrrrrrrrrrrrrrrrrrrrrrrrrrrr$                                                                        | ANGULAR TOLERANCE ±0.5 DEGREES<br>UNSPECIFIED RADII 0.25mm<br>DRAFT ANGLE 0.5 DEGREES<br>DIMENSIONS IN BRACKETS [] ARE<br>IN INCHES FOR REFERENCE ONLY |
| ORG. SCALE: 1:1                                                                                                             | CREATE DATE: 11/10/2018                                                                                                                                |
| MATERIAL: NYLON                                                                                                             |                                                                                                                                                        |
| Part ID: 1119327                                                                                                            | <sup>Project:</sup> P110220-1                                                                                                                          |
| <sup>™LE:</sup><br>Lock Nut,High Perform,Grey                                                                               |                                                                                                                                                        |
| DWG. No.                                                                                                                    | N-M40                                                                                                                                                  |