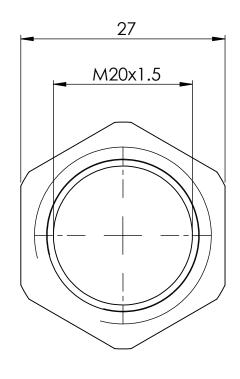

ORG. SCALE: 2:1 CREATE DATE: 12/07/2018

MATERIAL: SEE NOTES

<sup>2</sup>art ID: 1335876

Project: P110221-1

1 of 1

ISSUE

TITLE:

BRASS REDUCER M25 TO M20