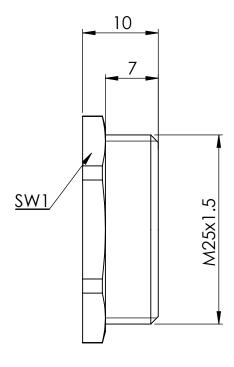

ORG. SCALE: 2:1 CREATE DATE: 12/07/2018

MATERIAL: SEE NOTES

<sup>2</sup>art ID: 1335876

Project: P110221-1

1 of 1

ISSUE

TITLE:

BRASS REDUCER M25 TO M20