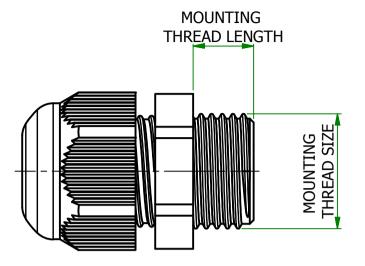

## UNCONTROLLED

PROTECTION RATING - IP68 FLAMMABILITY RATING - UL94 V0

| Part Number | Туре                                   | Mounting<br>Thread Size | Mounting<br>Thread Length | Cable Range | Colour | Part ID |
|-------------|----------------------------------------|-------------------------|---------------------------|-------------|--------|---------|
| 467172      | PG RANGE - STANDARD<br>MOUNTING THREAD | PG 42                   | 14                        | 32.0 - 38.0 | BLACK  | 1148401 |