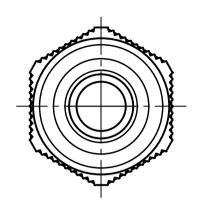

## UNCONTROLLED

PROTECTION RATING - IP68 FLAMMABILITY RATING - UL94 V0

| Part Number | Туре                                   | Mounting<br>Thread Size | Mounting<br>Thread Length | Cable Range | Colour | Part ID |
|-------------|----------------------------------------|-------------------------|---------------------------|-------------|--------|---------|
| 467172      | PG RANGE - STANDARD<br>MOUNTING THREAD | PG 42                   | 14                        | 32.0 - 38.0 | BLACK  | 1148401 |

MATERIAL NYLON

467172

TITLE

**NYLON CABLE GLANDS** 

DWG.No.

P110230-1

) 1