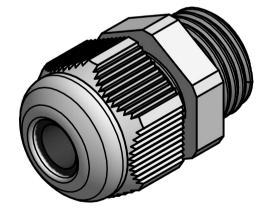

## UNCONTROLLED

PROTECTION RATING - IP68 FLAMMABILITY RATING - UL94 V0

| Part Number | Туре                                   | Mounting<br>Thread Size | Mounting<br>Thread Length | Cable Range | Colour | Part ID |
|-------------|----------------------------------------|-------------------------|---------------------------|-------------|--------|---------|
| 467172      | PG RANGE - STANDARD<br>MOUNTING THREAD | PG 42                   | 14                        | 32.0 - 38.0 | BLACK  | 1148401 |

MATERIAL NYLON

467172

TITLE

**NYLON CABLE GLANDS** 

DWG.No.

P110230-1

) 1