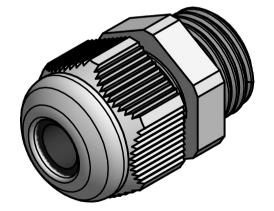

MATERIAL NYLON

1TEM №. 467193

TITLE

**NYLON CABLE GLANDS** 

DWG.No.

P110230-1

2