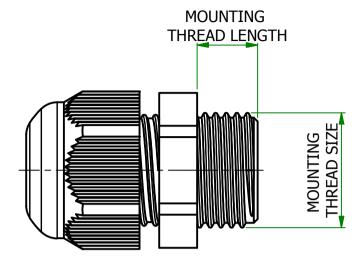

## UNCONTROLLED

PROTECTION RATING - IP68 FLAMMABILITY RATING - UL94 V0

| Part Number | Туре                                   | Mounting<br>Thread Size | Mounting<br>Thread Length | Cable Range | Colour | Part ID |
|-------------|----------------------------------------|-------------------------|---------------------------|-------------|--------|---------|
| 467193      | PG RANGE - STANDARD<br>MOUNTING THREAD | PG 29                   | 12                        | 18.0 - 25.0 | GREY   | 1148421 |