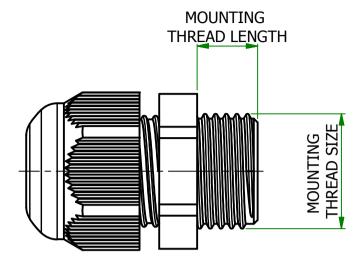

## UNCONTROLLED

PROTECTION RATING - IP68 FLAMMABILITY RATING - UL94 V0

| Part Number | Туре                               | Mounting<br>Thread Size | Mounting<br>Thread Length | Cable Range | Colour | Part ID |
|-------------|------------------------------------|-------------------------|---------------------------|-------------|--------|---------|
| 467224      | PG RANGE - LONG<br>MOUNTING THREAD | PG 9                    | 15                        | 4.0 - 8.0   | GREY   | 1148452 |