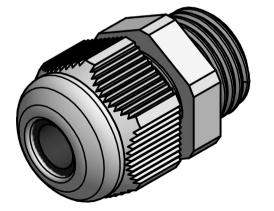

## UNCONTROLLED

PROTECTION RATING - IP68 FLAMMABILITY RATING - UL94 V0

| Part Number | Туре                               | Mounting<br>Thread Size | Mounting<br>Thread Length | Cable Range | Colour | Part ID |
|-------------|------------------------------------|-------------------------|---------------------------|-------------|--------|---------|
| 467224      | PG RANGE - LONG<br>MOUNTING THREAD | PG 9                    | 15                        | 4.0 - 8.0   | GREY   | 1148452 |

MATERIAL NYLON

1TEM №. 467224

TITLE

**NYLON CABLE GLANDS** 

DWG.No.

P110230-1

2