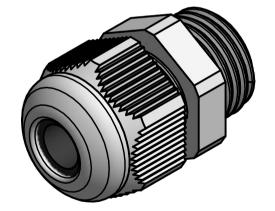

## UNCONTROLLED

PROTECTION RATING - IP68 FLAMMABILITY RATING - UL94 V0

| Part Number | Туре                               | Mounting<br>Thread Size | Mounting<br>Thread Length | Cable Range | Colour | Part ID |
|-------------|------------------------------------|-------------------------|---------------------------|-------------|--------|---------|
| 467235      | PG RANGE - LONG<br>MOUNTING THREAD | PG 29                   | 18                        | 13.0 - 20.0 | GREY   | 1148463 |

MATERIAL NYLON

1TEM No. 467235

TITLE

**NYLON CABLE GLANDS** 

DWG.No.

P110230-1

2