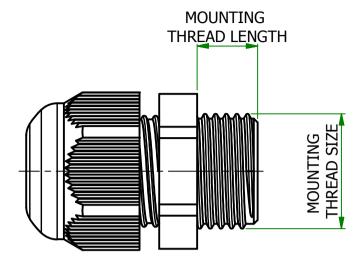

## UNCONTROLLED

PROTECTION RATING - IP68 FLAMMABILITY RATING - UL94 V0

| Part Number | Туре                               | Mounting<br>Thread Size | Mounting<br>Thread Length | Cable Range | Colour | Part ID |
|-------------|------------------------------------|-------------------------|---------------------------|-------------|--------|---------|
| 467235      | PG RANGE - LONG<br>MOUNTING THREAD | PG 29                   | 18                        | 13.0 - 20.0 | GREY   | 1148463 |