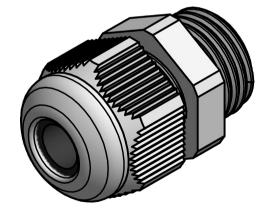

MATERIAL NYLON

1TEM No. 467251-R

TITLE

**NYLON CABLE GLANDS** 

DWG.No.

P110230-1

7