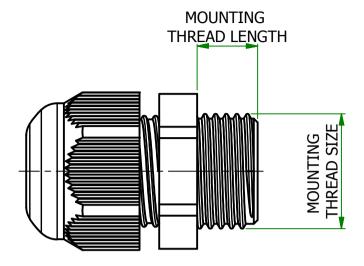

## UNCONTROLLED

PROTECTION RATING - IP68 FLAMMABILITY RATING - UL94 V0

|  | Part Number | Туре                                       | Mounting<br>Thread Size | Mounting<br>Thread Length | Cable Range | Colour | Part ID |
|--|-------------|--------------------------------------------|-------------------------|---------------------------|-------------|--------|---------|
|  | 467251-R    | METRIC RANGE - STANDARD<br>MOUNTING THREAD | M20 x 1.5               | 9                         | 5.0 - 9.0   | RED    | 1148484 |