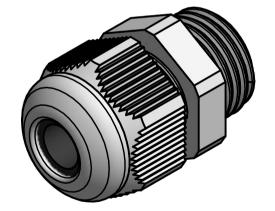

## UNCONTROLLED

PROTECTION RATING - IP68 FLAMMABILITY RATING - UL94 V0

| Part Number | Туре                                       | Mounting<br>Thread Size | Mounting<br>Thread Length | Cable Range | Colour | Part ID |
|-------------|--------------------------------------------|-------------------------|---------------------------|-------------|--------|---------|
| 467281      | METRIC RANGE - STANDARD<br>MOUNTING THREAD | M20 x 1.5               | 9                         | 5.0 - 9.0   | GREY   | 1148521 |

MATERIAL NYLON

1TEM No. 467281

TITLE

**NYLON CABLE GLANDS** 

DWG.No.

P110230-1

2