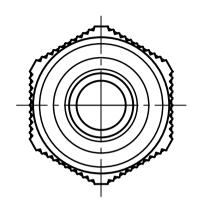

## UNCONTROLLED

PROTECTION RATING - IP68 FLAMMABILITY RATING - UL94 V0

| Part Number | Туре                                       | Mounting<br>Thread Size | Mounting<br>Thread Length | Cable Range | Colour | Part ID |
|-------------|--------------------------------------------|-------------------------|---------------------------|-------------|--------|---------|
| 467281      | METRIC RANGE - STANDARD<br>MOUNTING THREAD | M20 x 1.5               | 9                         | 5.0 - 9.0   | GREY   | 1148521 |

MATERIAL NYLON

1TEM No. 467281

TITLE

**NYLON CABLE GLANDS** 

DWG.No.

P110230-1

2