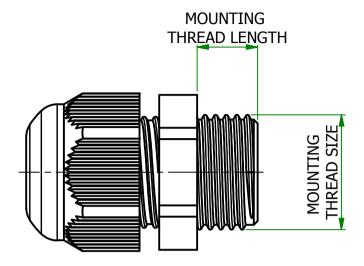

## UNCONTROLLED

PROTECTION RATING - IP68 FLAMMABILITY RATING - UL94 V0

| Part Number | Туре                                       | Mounting<br>Thread Size | Mounting<br>Thread Length | Cable Range | Colour | Part ID |
|-------------|--------------------------------------------|-------------------------|---------------------------|-------------|--------|---------|
| 467281      | METRIC RANGE - STANDARD<br>MOUNTING THREAD | M20 x 1.5               | 9                         | 5.0 - 9.0   | GREY   | 1148521 |