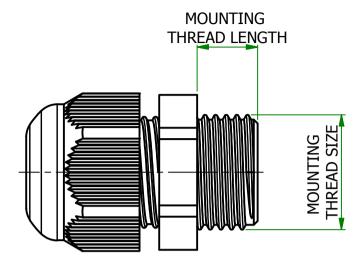

## UNCONTROLLED

PROTECTION RATING - IP68 FLAMMABILITY RATING - UL94 V0

| Part Number | Туре                                   | Mounting<br>Thread Size | Mounting<br>Thread Length | Cable Range | Colour | Part ID |
|-------------|----------------------------------------|-------------------------|---------------------------|-------------|--------|---------|
| 467331      | METRIC RANGE - LONG<br>MOUNTING THREAD | M20 x 1.5               | 15                        | 5.0 - 9.0   | GREY   | 1148572 |