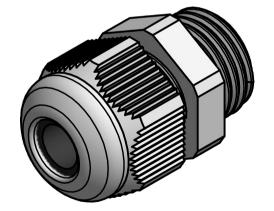

MATERIAL NYLON

1TEM №. 467331

TITLE

**NYLON CABLE GLANDS** 

DWG.No.

P110230-1

DE NO.