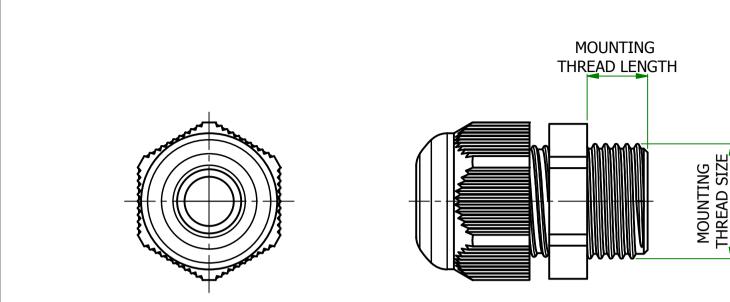

## **PROTECTION RATING - IP68** FLAMMABILITY RATING - UL94 VO

| FLAMMABILITY RATING - UL94 V0 |           |                         |                           |             |        |         |                    |                 |   | TE. 22/Dec/2014 |
|-------------------------------|-----------|-------------------------|---------------------------|-------------|--------|---------|--------------------|-----------------|---|-----------------|
| Part Number                   | Туре      | Mounting<br>Thread Size | Mounting<br>Thread Length | Cable Range | Colour | Part ID | MATERIAI           | NYLON<br>467351 |   |                 |
| 467351                        | NPT RANGE | 3/4" NPT                | 15                        | 9.0 - 16.0  | BLACK  | 1148592 | NYLON CABLE GLANDS |                 |   |                 |
|                               |           | I                       | I                         | 1           |        | I       | DWG.No.            | P110230-1       | L | ISSUE No.       |