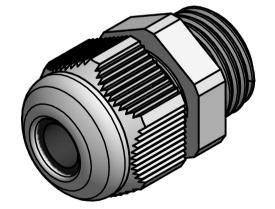

MATERIAL NYLON

1TEM No. 467352

TITLE

**NYLON CABLE GLANDS** 

DWG.No.

P110230-1

2