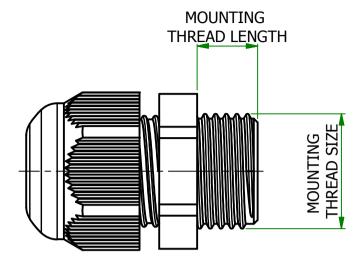

## UNCONTROLLED

PROTECTION RATING - IP68 FLAMMABILITY RATING - UL94 V0

| Part Number | Туре      | Mounting<br>Thread Size | Mounting<br>Thread Length |             | Colour | Part ID |
|-------------|-----------|-------------------------|---------------------------|-------------|--------|---------|
| 467352      | NPT RANGE | 1" NPT                  | 16                        | 18.0 - 25.0 | BLACK  | 1148593 |