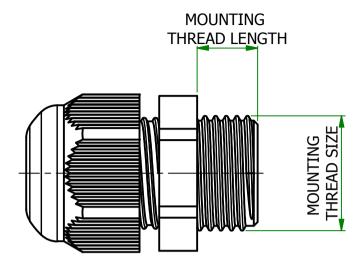

## UNCONTROLLED

PROTECTION RATING - IP68 FLAMMABILITY RATING - UL94 V0

| Part Number | Туре                                       | Mounting<br>Thread Size | Mounting<br>Thread Length | Cable Range | Colour | Part ID |
|-------------|--------------------------------------------|-------------------------|---------------------------|-------------|--------|---------|
| 467269      | METRIC RANGE - STANDARD<br>MOUNTING THREAD | M50 x 1.5               | 14                        | 25.0 - 31.0 | BLACK  | 1148509 |