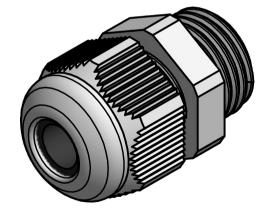

MATERIAL NYLON

1TEM No. 467269

TITLE

**NYLON CABLE GLANDS** 

DWG.No.

P110230-1

2