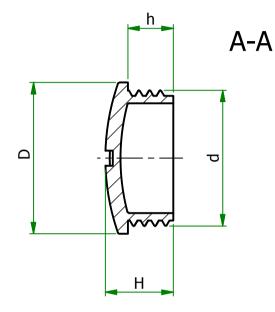

## UNCONTROLLED

| Part Number | d     | D                | Н               | h                | Part ID |
|-------------|-------|------------------|-----------------|------------------|---------|
| 490655      | PG 29 | 39.5<br>[1.555"] | 13<br>[0.512''] | 7.5<br>[0.295''] | 1148110 |

| UNLESS OTHERWISE STATED                                 |                                                              |       |                                                                |                                                        |                                                                                                        |  |  |  |  |
|---------------------------------------------------------|--------------------------------------------------------------|-------|----------------------------------------------------------------|--------------------------------------------------------|--------------------------------------------------------------------------------------------------------|--|--|--|--|
| ALL DIMENSIONS IN mm                                    |                                                              |       |                                                                | DO NOT SCALE                                           |                                                                                                        |  |  |  |  |
| LINEAR TOLERANCE                                        |                                                              |       |                                                                | THIRD ANGLE PROJECTION                                 |                                                                                                        |  |  |  |  |
| <u>SIZE</u><br>0-10mm<br>10-30mm<br>30-50mm<br>50-100mm | $\frac{(0)}{\pm 0.5}$<br>$\pm 0.5$<br>$\pm 0.5$<br>$\pm 0.8$ | ±0.30 | (0.00)<br>$\pm 0.10$<br>$\pm 0.15$<br>$\pm 0.20$<br>$\pm 0.25$ | ¢                                                      |                                                                                                        |  |  |  |  |
| 100-200mm<br>200-300mm<br>300-500mm<br>+500mm           | ±1.5<br>±2.0                                                 | ±0.80 | $\pm 0.40$<br>$\pm 0.80$<br>$\pm 1.00$<br>$\pm 1.50$           | UNSPECIFIED<br>DRAFT ANGL<br>DIMENSIONS<br>IN INCHES F | DLERANCE ±0.5 DEGREES<br>D RADII 0.25mm<br>E 0.5 DEGREES<br>5 IN BRACKETS [ ] ARE<br>DR REFERENCE ONLY |  |  |  |  |
| ORG.SCALE NTS                                           |                                                              |       |                                                                | CREATE DATE. 09/May/2016                               |                                                                                                        |  |  |  |  |
| MATERIAL NICKEL PLATED BRASS                            |                                                              |       |                                                                |                                                        |                                                                                                        |  |  |  |  |
| ITEM No. 490655                                         |                                                              |       |                                                                |                                                        |                                                                                                        |  |  |  |  |
| TITLE                                                   |                                                              |       |                                                                |                                                        |                                                                                                        |  |  |  |  |
| CABLE GLAND COVERS                                      |                                                              |       |                                                                |                                                        |                                                                                                        |  |  |  |  |
| DWG.No.                                                 | 11(                                                          | 021   | .6-1                                                           | L                                                      | ISSUE No.<br>2                                                                                         |  |  |  |  |