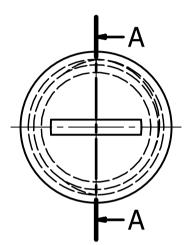

## UNCONTROLLED

| Part Number | d     | D                | Н               | h                | Part ID |
|-------------|-------|------------------|-----------------|------------------|---------|
| 490655      | PG 29 | 39.5<br>[1.555"] | 13<br>[0.512''] | 7.5<br>[0.295''] | 1148110 |