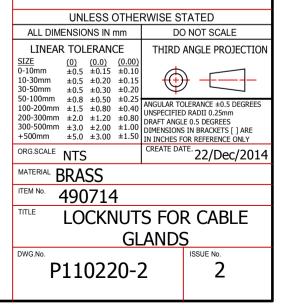

UNCONTROLLED

| Part Number | Thread Size | S               | h               | WASHER | Part ID |
|-------------|-------------|-----------------|-----------------|--------|---------|
| 490714      | PG13.5      | 22<br>[0.866''] | 3.5<br>[0.138"] |        | 1148226 |