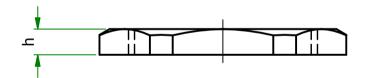

UNCONTROLLED

| Part Number | Thread Size | S               | h               | WASHER | Part ID |
|-------------|-------------|-----------------|-----------------|--------|---------|
| 490714      | PG13.5      | 22<br>[0.866''] | 3.5<br>[0.138"] |        | 1148226 |