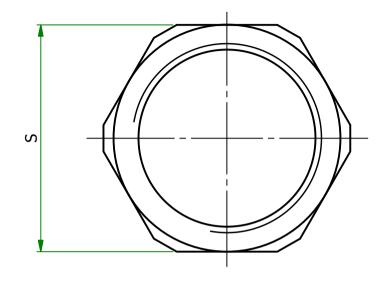

UNCONTROLLED

| Part Number | Thread Size | S               | h               | WASHER | Part ID |
|-------------|-------------|-----------------|-----------------|--------|---------|
| 490714      | PG13.5      | 22<br>[0.866''] | 3.5<br>[0.138"] |        | 1148226 |