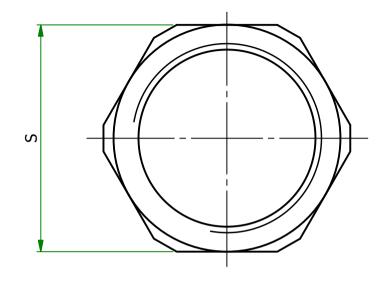

UNCONTROLLED

| Part Number | Thread Size | S               | h             | WASHER | Part ID |
|-------------|-------------|-----------------|---------------|--------|---------|
| 490718      | PG36        | 51<br>[2.008''] | 5<br>[0.197"] |        | 1148230 |