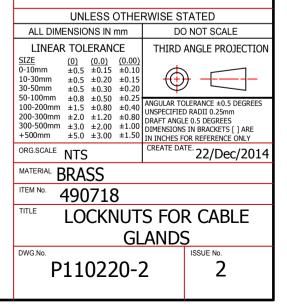

UNCONTROLLED

| Part Number | Thread Size | S               | h             | WASHER | Part ID |
|-------------|-------------|-----------------|---------------|--------|---------|
| 490718      | PG36        | 51<br>[2.008''] | 5<br>[0.197"] |        | 1148230 |