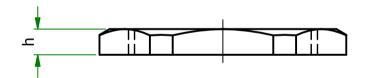

UNCONTROLLED

| Part Number | Thread Size | S               | h             | WASHER | Part ID |
|-------------|-------------|-----------------|---------------|--------|---------|
| 490718      | PG36        | 51<br>[2.008''] | 5<br>[0.197"] |        | 1148230 |