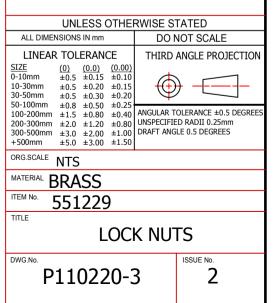

## UNCONTROLLED

| Part<br>Number | D Thread<br>Type | SW Width<br>Across Flat | TL Thread<br>Length | Туре | Part ID |
|----------------|------------------|-------------------------|---------------------|------|---------|
| 551229         | M20X1.5          | 24                      | 3.0                 | FLAT | 1027769 |