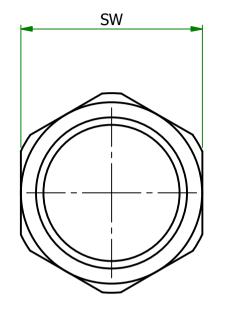

## UNCONTROLLED

| Part<br>Number | D Thread<br>Type | SW Width<br>Across Flat | TL Thread<br>Length | Туре | Part ID |
|----------------|------------------|-------------------------|---------------------|------|---------|
| 551229         | M20X1.5          | 24                      | 3.0                 | FLAT | 1027769 |