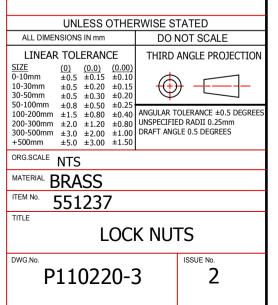

## UNCONTROLLED

| Part<br>Number | D Thread<br>Type | SW Width<br>Across Flat | TL Thread<br>Length | Туре   | Part ID |
|----------------|------------------|-------------------------|---------------------|--------|---------|
| 551237         | M32X1.5          | 36                      | 5.7                 | SPIKED | 1027720 |