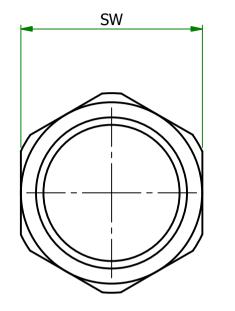

## UNCONTROLLED

| Part<br>Number | D Thread<br>Type | SW Width<br>Across Flat | TL Thread<br>Length | Туре   | Part ID |
|----------------|------------------|-------------------------|---------------------|--------|---------|
| 551237         | M32X1.5          | 36                      | 5.7                 | SPIKED | 1027720 |