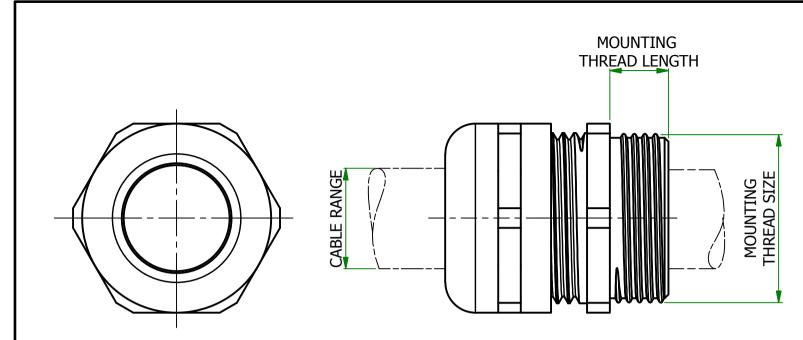

| Item   | Mounting    | Mounting Thread | Cable       |  |
|--------|-------------|-----------------|-------------|--|
|        | Thread Size | Length (mm)     | Range (mm)  |  |
| 490699 | M50 x 1.5   | 13.0            | 32.0 - 38.0 |  |

UNLESS OTHERWISE STATED

|                                                         | -                    |                                                               | -                       |              |                        |                                     |    |  |  |
|---------------------------------------------------------|----------------------|---------------------------------------------------------------|-------------------------|--------------|------------------------|-------------------------------------|----|--|--|
| ALL DIMENSIONS IN mm                                    |                      |                                                               |                         | DO NOT SCALE |                        |                                     |    |  |  |
| LINEAR TOLERANCE                                        |                      |                                                               |                         | THIRD        | THIRD ANGLE PROJECTION |                                     |    |  |  |
| <u>SIZE</u><br>0-10mm<br>10-30mm<br>30-50mm<br>50-100mm | ±0.5                 | (0.0)<br>$\pm 0.15$<br>$\pm 0.20$<br>$\pm 0.30$<br>$\pm 0.50$ |                         | ¢            | )                      | -                                   | ]_ |  |  |
| 100-200mm<br>200-300mm<br>300-500mm<br>+500mm           | ±1.5<br>±2.0<br>±3.0 | ±0.80<br>±1.20                                                | ±0.40<br>±0.80<br>±1.00 |              | D R/                   | ANCE ±0.5 ADII 0.25mm<br>DII 0.25mm |    |  |  |
| ORG.SCALE                                               | 2:1                  |                                                               |                         |              |                        |                                     |    |  |  |
| MATERIAL NICKEL PLATED BRASS                            |                      |                                                               |                         |              |                        |                                     |    |  |  |
| ITEM NO. <b>490699</b>                                  |                      |                                                               |                         |              |                        |                                     |    |  |  |
| BRASS CABLE GLAND                                       |                      |                                                               |                         |              |                        |                                     |    |  |  |
| DWG.No.                                                 | 17                   |                                                               | ISS                     | GUE No.<br>1 |                        |                                     |    |  |  |