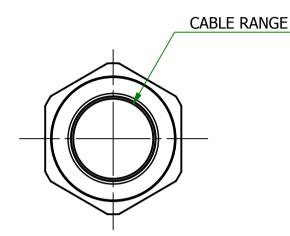

## UNCONTROLLED

| Part Number | D       | L | Cable Range | Part ID |
|-------------|---------|---|-------------|---------|
| 495135      | M20x1.5 | 6 | 6.0-13.0    | 1148807 |