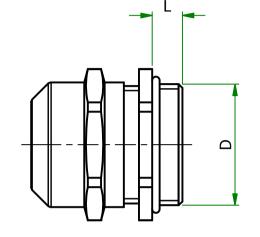

## UNCONTROLLED

| Part Number | D       | L | Cable Range | Part ID |
|-------------|---------|---|-------------|---------|
| 495135      | M20x1.5 | 6 | 6.0-13.0    | 1148807 |

| UNLESS OTHERWISE STATED                                                                                                                                                                                                                                                                                  |                                                                                                                                                        |  |  |  |  |
|----------------------------------------------------------------------------------------------------------------------------------------------------------------------------------------------------------------------------------------------------------------------------------------------------------|--------------------------------------------------------------------------------------------------------------------------------------------------------|--|--|--|--|
| ALL DIMENSIONS IN mm                                                                                                                                                                                                                                                                                     | DO NOT SCALE                                                                                                                                           |  |  |  |  |
| LINEAR TOLERANCE                                                                                                                                                                                                                                                                                         | THIRD ANGLE PROJECTION                                                                                                                                 |  |  |  |  |
| $\begin{array}{cccccccccccccccccccccccccccccccccccc$                                                                                                                                                                                                                                                     |                                                                                                                                                        |  |  |  |  |
| $\begin{array}{cccccc} 50\mathchar`-100mm & \pm 0.8 & \pm 0.50 & \pm 0.25 \\ 100\mathchar`-200mm & \pm 1.5 & \pm 0.80 & \pm 0.40 \\ 200\mathchar`-300mm & \pm 2.0 & \pm 1.20 & \pm 0.80 \\ 300\mathchar`-500mm & \pm 3.0 & \pm 2.00 & \pm 1.00 \\ \pm 500mm & \pm 5.0 & \pm 3.00 & \pm 1.50 \end{array}$ | ANGULAR TOLERANCE ±0.5 DEGREES<br>UNSPECIFIED RADII 0.25mm<br>DRAFT ANGLE 0.5 DEGREES<br>DIMENSIONS IN BRACKETS [] ARE<br>IN INCHES FOR REFERENCE ONLY |  |  |  |  |
| ORG.SCALE NTS                                                                                                                                                                                                                                                                                            | CREATE DATE. 25/Jul/2016                                                                                                                               |  |  |  |  |
| MATERIAL NICKEL PLATED BRASS                                                                                                                                                                                                                                                                             |                                                                                                                                                        |  |  |  |  |
| ™™№. 495135                                                                                                                                                                                                                                                                                              |                                                                                                                                                        |  |  |  |  |
|                                                                                                                                                                                                                                                                                                          |                                                                                                                                                        |  |  |  |  |
| DWG.No. ISSUE No. 1                                                                                                                                                                                                                                                                                      |                                                                                                                                                        |  |  |  |  |