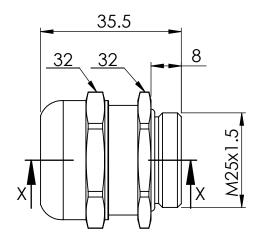

Project: P110230-1

HIGH PERFORM CABLE GLANDS
BRASS GLAND M25

DWG. No.

1334487