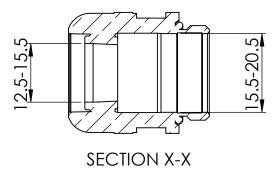

Project: P110230-1

HIGH PERFORM CABLE GLANDS
BRASS GLAND M25

DWG. No.

1334487