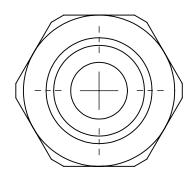

ORG. SCALE:

CREATE DATE: 15/10/2018

MATERIAL: BRASS

Part ID: 1148744

Project: P110230-1

TITLE:

\*N BRASS GLAND PG 11 3-7 CABLE

DWG. No.

490672