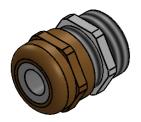

ORG. SCALE:

CREATE DATE: 15/10/2018

MATERIAL: BRASS

Part ID: 1148744

Project: P110230-1

TITLE:

\*N BRASS GLAND PG 11 3-7 CABLE

DWG. No.

490672