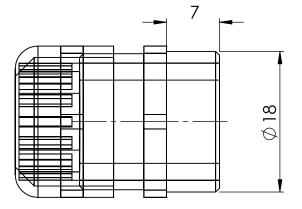

ORG. SCALE:

CREATE DATE: 15/10/2018

MATERIAL: BRASS

Part ID: 1148744

Project: P110230-1

TITLE:

\*N BRASS GLAND PG 11 3-7 CABLE

DWG. No.

490672