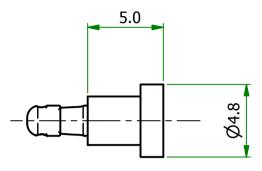

| UNLESS OTHERWISE STATED                          |                                      |                                           |                                           |                                                                                       |
|--------------------------------------------------|--------------------------------------|-------------------------------------------|-------------------------------------------|---------------------------------------------------------------------------------------|
| ALL DIMENSIONS IN mm                             |                                      |                                           |                                           | DO NOT SCALE                                                                          |
| LINEAR TOLERANCE                                 |                                      |                                           |                                           | THIRD ANGLE PROJECTION                                                                |
| SIZE<br>0-10mm<br>10-30mm<br>30-50mm<br>50-100mm | (0)<br>±0.5<br>±0.5<br>±0.5          |                                           | (0.00)<br>±0.10<br>±0.15<br>±0.20         | <b>+</b>                                                                              |
| 100-200mm<br>200-300mm<br>300-500mm<br>+500mm    | ±0.8<br>±1.5<br>±2.0<br>±3.0<br>±5.0 | ±0.50<br>±0.80<br>±1.20<br>±2.00<br>±3.00 | ±0.25<br>±0.40<br>±0.80<br>±1.00<br>±1.50 | ANGULAR TOLERANCE ±0.5 DEGREES<br>UNSPECIFIED RADII 0.25mm<br>DRAFT ANGLE 0.5 DEGREES |
| ODC CCALE                                        |                                      |                                           |                                           |                                                                                       |

ORG.SCALE 4:1

MATERIAL NYLON

11EM No. 468714

TITLE

FLAT SUPPORTS

DWG.No.

SR2612

ISSUE No.