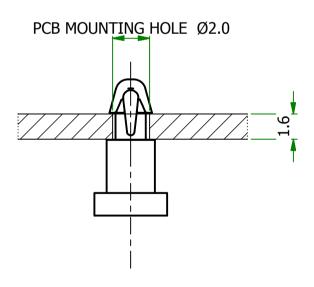

| UNLESS OTHERWISE STATED                          |                                      |                                           |                                           |                                                                                       |
|--------------------------------------------------|--------------------------------------|-------------------------------------------|-------------------------------------------|---------------------------------------------------------------------------------------|
| ALL DIMENSIONS IN mm                             |                                      |                                           |                                           | DO NOT SCALE                                                                          |
| LINEAR TOLERANCE                                 |                                      |                                           |                                           | THIRD ANGLE PROJECTION                                                                |
| SIZE<br>0-10mm<br>10-30mm<br>30-50mm<br>50-100mm | (0)<br>±0.5<br>±0.5<br>±0.5          |                                           | (0.00)<br>±0.10<br>±0.15<br>±0.20         | <b>+</b>                                                                              |
| 100-200mm<br>200-300mm<br>300-500mm<br>+500mm    | ±0.8<br>±1.5<br>±2.0<br>±3.0<br>±5.0 | ±0.50<br>±0.80<br>±1.20<br>±2.00<br>±3.00 | ±0.25<br>±0.40<br>±0.80<br>±1.00<br>±1.50 | ANGULAR TOLERANCE ±0.5 DEGREES<br>UNSPECIFIED RADII 0.25mm<br>DRAFT ANGLE 0.5 DEGREES |
| ODC CCALE                                        |                                      |                                           |                                           |                                                                                       |

ORG.SCALE 4:1

MATERIAL NYLON

11EM No. 468714

TITLE

FLAT SUPPORTS

DWG.No.

SR2612

ISSUE No.