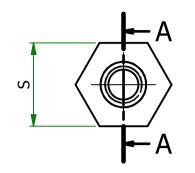

| ITEM         | MATERIAL               | d  | S | h1 | h2 | h |
|--------------|------------------------|----|---|----|----|---|
| 304105040050 | NICKEL PLATED<br>BRASS | M2 | 4 | 6  | 5  | 3 |

| UNLESS OTHERWISE STATED                                 |                      |                                                                    |                |              |                                                           |  |  |  |  |  |
|---------------------------------------------------------|----------------------|--------------------------------------------------------------------|----------------|--------------|-----------------------------------------------------------|--|--|--|--|--|
| ALL DIMENSIONS IN mm                                    |                      |                                                                    |                | DO NOT SCALE |                                                           |  |  |  |  |  |
| LINEAR TOLERANCE                                        |                      |                                                                    |                | THIRD        | IRD ANGLE PROJECTION                                      |  |  |  |  |  |
| <u>SIZE</u><br>0-10mm<br>10-30mm<br>30-50mm<br>50-100mm | ±0.5                 | (0.0)<br>$\pm 0.15$<br>$\pm 0.20$<br>$\pm 0.30$<br>$\pm 0.50$      |                | ¢            |                                                           |  |  |  |  |  |
| 100-200mm<br>200-300mm<br>300-500mm<br>+500mm           | ±1.5<br>±2.0<br>±3.0 | $\pm 0.50$<br>$\pm 0.80$<br>$\pm 1.20$<br>$\pm 2.00$<br>$\pm 3.00$ | ±0.40<br>±0.80 | UNSPECIFIE   | OLERANCE ±0.5 DEGREES<br>D RADII 0.25mm<br>LE 0.5 DEGREES |  |  |  |  |  |
| ORG.SCALE 4:1                                           |                      |                                                                    |                |              |                                                           |  |  |  |  |  |
| MATERIAL SEE TABLE                                      |                      |                                                                    |                |              |                                                           |  |  |  |  |  |
| ITEM No. 304105040050                                   |                      |                                                                    |                |              |                                                           |  |  |  |  |  |
| TILE HEXAGONAL MALE/FEMALE                              |                      |                                                                    |                |              |                                                           |  |  |  |  |  |
| SUPPORT                                                 |                      |                                                                    |                |              |                                                           |  |  |  |  |  |
| DWG.No. SR2702                                          |                      |                                                                    |                |              | ISSUE No.<br>1                                            |  |  |  |  |  |