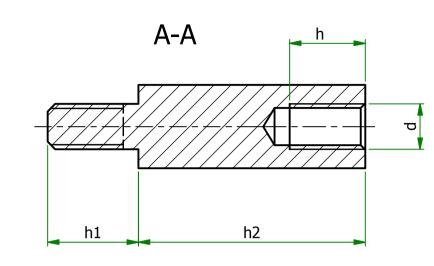

| ITEM         | MATERIAL               | d  | S | h1 | h2 | h |
|--------------|------------------------|----|---|----|----|---|
| 304105040050 | NICKEL PLATED<br>BRASS | M2 | 4 | 6  | 5  | 3 |

| UNLESS OTHERWISE STATED                                 |                      |                                                                    |                |              |                                                           |  |  |  |  |  |
|---------------------------------------------------------|----------------------|--------------------------------------------------------------------|----------------|--------------|-----------------------------------------------------------|--|--|--|--|--|
| ALL DIMENSIONS IN mm                                    |                      |                                                                    |                | DO NOT SCALE |                                                           |  |  |  |  |  |
| LINEAR TOLERANCE                                        |                      |                                                                    |                | THIRD        | IRD ANGLE PROJECTION                                      |  |  |  |  |  |
| <u>SIZE</u><br>0-10mm<br>10-30mm<br>30-50mm<br>50-100mm | ±0.5                 | (0.0)<br>$\pm 0.15$<br>$\pm 0.20$<br>$\pm 0.30$<br>$\pm 0.50$      |                | ¢            |                                                           |  |  |  |  |  |
| 100-200mm<br>200-300mm<br>300-500mm<br>+500mm           | ±1.5<br>±2.0<br>±3.0 | $\pm 0.50$<br>$\pm 0.80$<br>$\pm 1.20$<br>$\pm 2.00$<br>$\pm 3.00$ | ±0.40<br>±0.80 | UNSPECIFIE   | OLERANCE ±0.5 DEGREES<br>D RADII 0.25mm<br>LE 0.5 DEGREES |  |  |  |  |  |
| ORG.SCALE 4:1                                           |                      |                                                                    |                |              |                                                           |  |  |  |  |  |
| MATERIAL SEE TABLE                                      |                      |                                                                    |                |              |                                                           |  |  |  |  |  |
| ITEM No. 304105040050                                   |                      |                                                                    |                |              |                                                           |  |  |  |  |  |
| TILE HEXAGONAL MALE/FEMALE                              |                      |                                                                    |                |              |                                                           |  |  |  |  |  |
| SUPPORT                                                 |                      |                                                                    |                |              |                                                           |  |  |  |  |  |
| DWG.No. SR2702                                          |                      |                                                                    |                |              | ISSUE No.<br>1                                            |  |  |  |  |  |