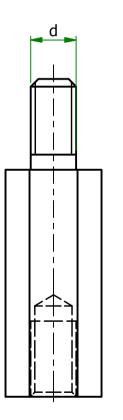

| ITEM         | MATERIAL               | d  | S | h1 | h2 | h |
|--------------|------------------------|----|---|----|----|---|
| 304105040050 | NICKEL PLATED<br>BRASS | M2 | 4 | 6  | 5  | 3 |