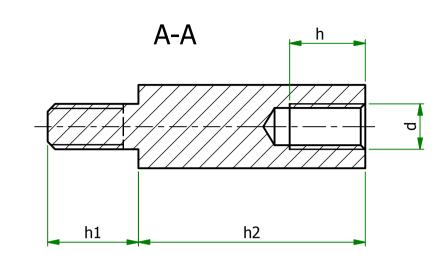

| ITEM         | MATERIAL               | d  | S | h1 | h2 | h |
|--------------|------------------------|----|---|----|----|---|
| 304110040050 | NICKEL PLATED<br>BRASS | M2 | 4 | 6  | 10 | 6 |

ESSENTRA COMPONENTS

| UNLESS OTHERWISE STATED                                 |                      |                                                                    |                |            |                                                           |  |  |  |  |  |
|---------------------------------------------------------|----------------------|--------------------------------------------------------------------|----------------|------------|-----------------------------------------------------------|--|--|--|--|--|
| ALL DIMENSIONS IN mm                                    |                      |                                                                    |                | DON        | DO NOT SCALE                                              |  |  |  |  |  |
| LINEAR TOLERANCE                                        |                      |                                                                    |                | THIRD      | ANGLE PROJECTION                                          |  |  |  |  |  |
| <u>SIZE</u><br>0-10mm<br>10-30mm<br>30-50mm<br>50-100mm | ±0.5                 | (0.0)<br>$\pm 0.15$<br>$\pm 0.20$<br>$\pm 0.30$<br>$\pm 0.50$      |                | ¢          |                                                           |  |  |  |  |  |
| 100-200mm<br>200-300mm<br>300-500mm<br>+500mm           | ±1.5<br>±2.0<br>±3.0 | $\pm 0.50$<br>$\pm 0.80$<br>$\pm 1.20$<br>$\pm 2.00$<br>$\pm 3.00$ | ±0.40<br>±0.80 | UNSPECIFIE | OLERANCE ±0.5 DEGREES<br>D RADII 0.25mm<br>LE 0.5 DEGREES |  |  |  |  |  |
| ORG.SCALE 4:1                                           |                      |                                                                    |                |            |                                                           |  |  |  |  |  |
| MATERIAL SEE TABLE                                      |                      |                                                                    |                |            |                                                           |  |  |  |  |  |
| ITEM No. 304110040050                                   |                      |                                                                    |                |            |                                                           |  |  |  |  |  |
| TILE HEXAGONAL MALE/FEMALE                              |                      |                                                                    |                |            |                                                           |  |  |  |  |  |
| SUPPORT                                                 |                      |                                                                    |                |            |                                                           |  |  |  |  |  |
| DWG.No. SR2702                                          |                      |                                                                    |                |            | ISSUE NO.<br>1                                            |  |  |  |  |  |