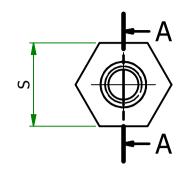

| ITEM         | MATERIAL               | d  | S | h1 | h2 | h |
|--------------|------------------------|----|---|----|----|---|
| 304110040050 | NICKEL PLATED<br>BRASS | M2 | 4 | 6  | 10 | 6 |

ESSENTRA COMPONENTS

| UNLESS OTHERWISE STATED                                 |                      |                                                                    |                |            |                                                           |  |  |  |  |  |
|---------------------------------------------------------|----------------------|--------------------------------------------------------------------|----------------|------------|-----------------------------------------------------------|--|--|--|--|--|
| ALL DIMENSIONS IN mm                                    |                      |                                                                    |                | DON        | DO NOT SCALE                                              |  |  |  |  |  |
| LINEAR TOLERANCE                                        |                      |                                                                    |                | THIRD      | ANGLE PROJECTION                                          |  |  |  |  |  |
| <u>SIZE</u><br>0-10mm<br>10-30mm<br>30-50mm<br>50-100mm | ±0.5                 | (0.0)<br>$\pm 0.15$<br>$\pm 0.20$<br>$\pm 0.30$<br>$\pm 0.50$      |                | ¢          |                                                           |  |  |  |  |  |
| 100-200mm<br>200-300mm<br>300-500mm<br>+500mm           | ±1.5<br>±2.0<br>±3.0 | $\pm 0.50$<br>$\pm 0.80$<br>$\pm 1.20$<br>$\pm 2.00$<br>$\pm 3.00$ | ±0.40<br>±0.80 | UNSPECIFIE | OLERANCE ±0.5 DEGREES<br>D RADII 0.25mm<br>LE 0.5 DEGREES |  |  |  |  |  |
| ORG.SCALE 4:1                                           |                      |                                                                    |                |            |                                                           |  |  |  |  |  |
| MATERIAL SEE TABLE                                      |                      |                                                                    |                |            |                                                           |  |  |  |  |  |
| ITEM No. 304110040050                                   |                      |                                                                    |                |            |                                                           |  |  |  |  |  |
| TILE HEXAGONAL MALE/FEMALE                              |                      |                                                                    |                |            |                                                           |  |  |  |  |  |
| SUPPORT                                                 |                      |                                                                    |                |            |                                                           |  |  |  |  |  |
| DWG.No. SR2702                                          |                      |                                                                    |                |            | ISSUE NO.<br>1                                            |  |  |  |  |  |