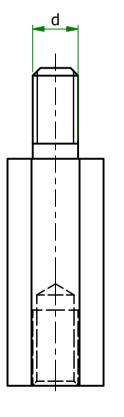

| ITEM         | MATERIAL               | d  | S | h1 | h2 | h |
|--------------|------------------------|----|---|----|----|---|
| 304110040050 | NICKEL PLATED<br>BRASS | M2 | 4 | 6  | 10 | 6 |

ESSENTRA COMPONENTS

| UNLESS OTHERWISE STATED                                 |                      |                                                                    |                |            |                                                           |  |  |  |  |  |
|---------------------------------------------------------|----------------------|--------------------------------------------------------------------|----------------|------------|-----------------------------------------------------------|--|--|--|--|--|
| ALL DIMENSIONS IN mm                                    |                      |                                                                    |                | DON        | DO NOT SCALE                                              |  |  |  |  |  |
| LINEAR TOLERANCE                                        |                      |                                                                    |                | THIRD      | ANGLE PROJECTION                                          |  |  |  |  |  |
| <u>SIZE</u><br>0-10mm<br>10-30mm<br>30-50mm<br>50-100mm | ±0.5                 | (0.0)<br>$\pm 0.15$<br>$\pm 0.20$<br>$\pm 0.30$<br>$\pm 0.50$      |                | ¢          |                                                           |  |  |  |  |  |
| 100-200mm<br>200-300mm<br>300-500mm<br>+500mm           | ±1.5<br>±2.0<br>±3.0 | $\pm 0.50$<br>$\pm 0.80$<br>$\pm 1.20$<br>$\pm 2.00$<br>$\pm 3.00$ | ±0.40<br>±0.80 | UNSPECIFIE | OLERANCE ±0.5 DEGREES<br>D RADII 0.25mm<br>LE 0.5 DEGREES |  |  |  |  |  |
| ORG.SCALE 4:1                                           |                      |                                                                    |                |            |                                                           |  |  |  |  |  |
| MATERIAL SEE TABLE                                      |                      |                                                                    |                |            |                                                           |  |  |  |  |  |
| ITEM No. 304110040050                                   |                      |                                                                    |                |            |                                                           |  |  |  |  |  |
| TILE HEXAGONAL MALE/FEMALE                              |                      |                                                                    |                |            |                                                           |  |  |  |  |  |
| SUPPORT                                                 |                      |                                                                    |                |            |                                                           |  |  |  |  |  |
| DWG.No. SR2702                                          |                      |                                                                    |                |            | ISSUE NO.<br>1                                            |  |  |  |  |  |