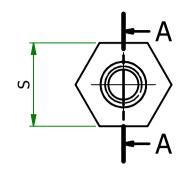

| ITEM         | MATERIAL           | d  | S | h1 | h2 | h |
|--------------|--------------------|----|---|----|----|---|
| 304110041556 | STAINLESS<br>STEEL | M2 | 4 | 6  | 10 | 6 |