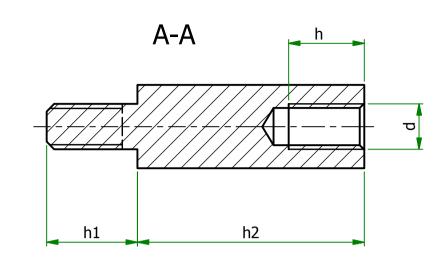

| ITEM         | MATERIAL           | d  | S | h1 | h2 | h |
|--------------|--------------------|----|---|----|----|---|
| 304110041556 | STAINLESS<br>STEEL | M2 | 4 | 6  | 10 | 6 |