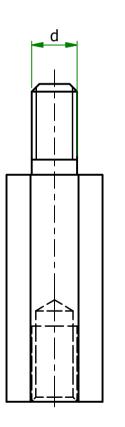

| ITEM         | MATERIAL           | d  | S | h1 | h2 | h |
|--------------|--------------------|----|---|----|----|---|
| 304110041556 | STAINLESS<br>STEEL | M2 | 4 | 6  | 10 | 6 |