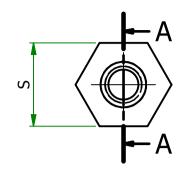

| ITEM         | MATERIAL           | d    | S | h1 | h2 | h |
|--------------|--------------------|------|---|----|----|---|
| 304210041556 | STAINLESS<br>STEEL | M2.5 | 5 | 6  | 10 | 6 |

ESSENTRA COMPONENTS