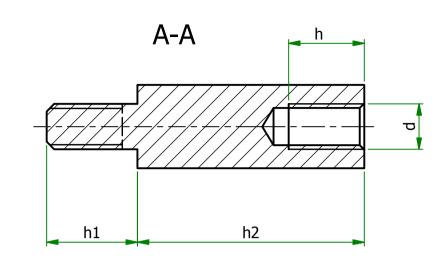

| ITEM         | MATERIAL           | d    | S | h1 | h2 | h |
|--------------|--------------------|------|---|----|----|---|
| 304210041556 | STAINLESS<br>STEEL | M2.5 | 5 | 6  | 10 | 6 |

ESSENTRA COMPONENTS