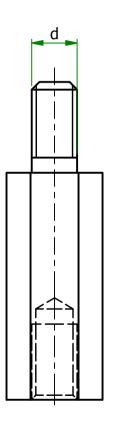

| ITEM         | MATERIAL           | d    | S | h1 | h2 | h |
|--------------|--------------------|------|---|----|----|---|
| 304210041556 | STAINLESS<br>STEEL | M2.5 | 5 | 6  | 10 | 6 |

ESSENTRA COMPONENTS