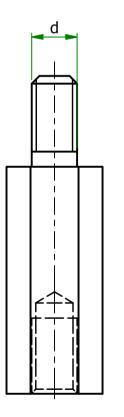

| ITEM         | MATERIAL           | d    | S | h1 | h2 | h |
|--------------|--------------------|------|---|----|----|---|
| 304220041556 | STAINLESS<br>STEEL | M2.5 | 5 | 6  | 20 | 6 |

ESSENTRA COMPONENTS