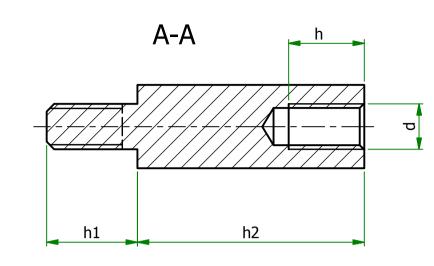

| ITEM         | MATERIAL           | d    | S | h1 | h2 | h |
|--------------|--------------------|------|---|----|----|---|
| 304220041556 | STAINLESS<br>STEEL | M2.5 | 5 | 6  | 20 | 6 |

ESSENTRA COMPONENTS