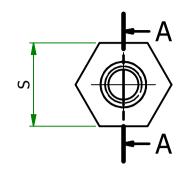

| ITEM         | MATERIAL           | d    | S | h1 | h2 | h |
|--------------|--------------------|------|---|----|----|---|
| 304220041556 | STAINLESS<br>STEEL | M2.5 | 5 | 6  | 20 | 6 |

ESSENTRA COMPONENTS