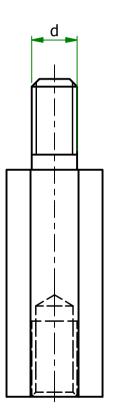

| ITEM         | MATERIAL           | d  | S   | h1 | h2 | h |
|--------------|--------------------|----|-----|----|----|---|
| 304312141556 | STAINLESS<br>STEEL | M3 | 5.5 | 8  | 12 | 8 |

ESSENTRA COMPONENTS