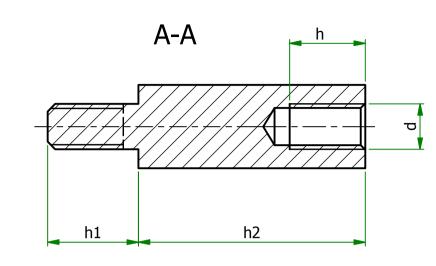

| ITEM         | MATERIAL           | d  | S   | h1 | h2 | h |
|--------------|--------------------|----|-----|----|----|---|
| 304312141556 | STAINLESS<br>STEEL | M3 | 5.5 | 8  | 12 | 8 |

ESSENTRA COMPONENTS