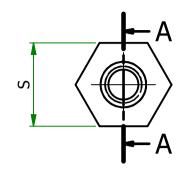

| ITEM         | MATERIAL           | d  | S   | h1 | h2 | h |
|--------------|--------------------|----|-----|----|----|---|
| 304312141556 | STAINLESS<br>STEEL | M3 | 5.5 | 8  | 12 | 8 |

ESSENTRA COMPONENTS