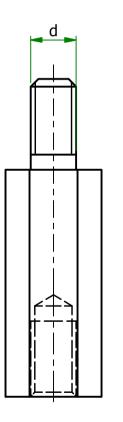

| ITEM         | MATERIAL               | d  | S   | h1 | h2 | h  |
|--------------|------------------------|----|-----|----|----|----|
| 304325140050 | NICKEL PLATED<br>BRASS | M3 | 5.5 | 10 | 25 | 10 |

| UNLESS OTHERWISE STATED                                 |                                                                                                                                      |                         |              |                                                           |  |  |  |  |
|---------------------------------------------------------|--------------------------------------------------------------------------------------------------------------------------------------|-------------------------|--------------|-----------------------------------------------------------|--|--|--|--|
| ALL DIMEN                                               | NSIONS IN mm                                                                                                                         |                         | DO NOT SCALE |                                                           |  |  |  |  |
| LINEAR                                                  | R TOLERAN                                                                                                                            | CE                      | THIRD        | THIRD ANGLE PROJECTION                                    |  |  |  |  |
| <u>SIZE</u><br>0-10mm<br>10-30mm<br>30-50mm<br>50-100mm | $\begin{array}{ccc} (0) & (0.0) \\ \pm 0.5 & \pm 0.15 \\ \pm 0.5 & \pm 0.20 \\ \pm 0.5 & \pm 0.30 \\ \pm 0.8 & \pm 0.50 \end{array}$ | ±0.15<br>±0.20          | ¢            |                                                           |  |  |  |  |
| 100-200mm<br>200-300mm<br>300-500mm<br>+500mm           | ±1.5 ±0.80<br>±2.0 ±1.20                                                                                                             | ±0.40<br>±0.80<br>±1.00 | UNSPECIFIE   | OLERANCE ±0.5 DEGREES<br>D RADII 0.25mm<br>LE 0.5 DEGREES |  |  |  |  |
| ORG.SCALE 4:1                                           |                                                                                                                                      |                         |              |                                                           |  |  |  |  |
| MATERIAL SEE TABLE                                      |                                                                                                                                      |                         |              |                                                           |  |  |  |  |
| ITEM No. 304325140050                                   |                                                                                                                                      |                         |              |                                                           |  |  |  |  |
| TILE HEXAGONAL MALE/FEMALE                              |                                                                                                                                      |                         |              |                                                           |  |  |  |  |
| SUPPORT                                                 |                                                                                                                                      |                         |              |                                                           |  |  |  |  |
| DWG.No.                                                 | SR27                                                                                                                                 | 02                      |              | ISSUE No.<br>1                                            |  |  |  |  |