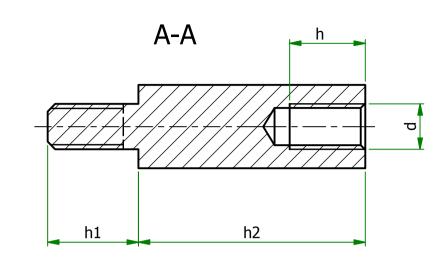

| ITEM         | MATERIAL               | d  | S   | h1 | h2 | h  |
|--------------|------------------------|----|-----|----|----|----|
| 304325140050 | NICKEL PLATED<br>BRASS | M3 | 5.5 | 10 | 25 | 10 |

| UNLESS OTHERWISE STATED                                 |                                                                                                                                      |                         |              |                                                           |  |  |  |  |
|---------------------------------------------------------|--------------------------------------------------------------------------------------------------------------------------------------|-------------------------|--------------|-----------------------------------------------------------|--|--|--|--|
| ALL DIMEN                                               | NSIONS IN mm                                                                                                                         |                         | DO NOT SCALE |                                                           |  |  |  |  |
| LINEAR                                                  | R TOLERAN                                                                                                                            | CE                      | THIRD        | THIRD ANGLE PROJECTION                                    |  |  |  |  |
| <u>SIZE</u><br>0-10mm<br>10-30mm<br>30-50mm<br>50-100mm | $\begin{array}{ccc} (0) & (0.0) \\ \pm 0.5 & \pm 0.15 \\ \pm 0.5 & \pm 0.20 \\ \pm 0.5 & \pm 0.30 \\ \pm 0.8 & \pm 0.50 \end{array}$ | ±0.15<br>±0.20          | ¢            |                                                           |  |  |  |  |
| 100-200mm<br>200-300mm<br>300-500mm<br>+500mm           | ±1.5 ±0.80<br>±2.0 ±1.20                                                                                                             | ±0.40<br>±0.80<br>±1.00 | UNSPECIFIE   | OLERANCE ±0.5 DEGREES<br>D RADII 0.25mm<br>LE 0.5 DEGREES |  |  |  |  |
| ORG.SCALE 4:1                                           |                                                                                                                                      |                         |              |                                                           |  |  |  |  |
| MATERIAL SEE TABLE                                      |                                                                                                                                      |                         |              |                                                           |  |  |  |  |
| ITEM No. 304325140050                                   |                                                                                                                                      |                         |              |                                                           |  |  |  |  |
| TILE HEXAGONAL MALE/FEMALE                              |                                                                                                                                      |                         |              |                                                           |  |  |  |  |
| SUPPORT                                                 |                                                                                                                                      |                         |              |                                                           |  |  |  |  |
| DWG.No.                                                 | SR27                                                                                                                                 | 02                      |              | ISSUE No.<br>1                                            |  |  |  |  |