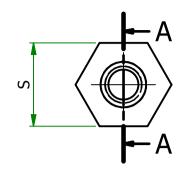

| ITEM         | MATERIAL               | d  | S   | h1 | h2 | h  |
|--------------|------------------------|----|-----|----|----|----|
| 304325140050 | NICKEL PLATED<br>BRASS | M3 | 5.5 | 10 | 25 | 10 |

| UNLESS OTHERWISE STATED                                 |                                                                                                                                      |                         |              |                                                           |  |  |  |  |
|---------------------------------------------------------|--------------------------------------------------------------------------------------------------------------------------------------|-------------------------|--------------|-----------------------------------------------------------|--|--|--|--|
| ALL DIMEN                                               | NSIONS IN mm                                                                                                                         |                         | DO NOT SCALE |                                                           |  |  |  |  |
| LINEAR                                                  | R TOLERAN                                                                                                                            | CE                      | THIRD        | THIRD ANGLE PROJECTION                                    |  |  |  |  |
| <u>SIZE</u><br>0-10mm<br>10-30mm<br>30-50mm<br>50-100mm | $\begin{array}{ccc} (0) & (0.0) \\ \pm 0.5 & \pm 0.15 \\ \pm 0.5 & \pm 0.20 \\ \pm 0.5 & \pm 0.30 \\ \pm 0.8 & \pm 0.50 \end{array}$ | ±0.15<br>±0.20          | ¢            |                                                           |  |  |  |  |
| 100-200mm<br>200-300mm<br>300-500mm<br>+500mm           | ±1.5 ±0.80<br>±2.0 ±1.20                                                                                                             | ±0.40<br>±0.80<br>±1.00 | UNSPECIFIE   | OLERANCE ±0.5 DEGREES<br>D RADII 0.25mm<br>LE 0.5 DEGREES |  |  |  |  |
| ORG.SCALE 4:1                                           |                                                                                                                                      |                         |              |                                                           |  |  |  |  |
| MATERIAL SEE TABLE                                      |                                                                                                                                      |                         |              |                                                           |  |  |  |  |
| ITEM No. 304325140050                                   |                                                                                                                                      |                         |              |                                                           |  |  |  |  |
| TILE HEXAGONAL MALE/FEMALE                              |                                                                                                                                      |                         |              |                                                           |  |  |  |  |
| SUPPORT                                                 |                                                                                                                                      |                         |              |                                                           |  |  |  |  |
| DWG.No.                                                 | SR27                                                                                                                                 | 02                      |              | ISSUE No.<br>1                                            |  |  |  |  |