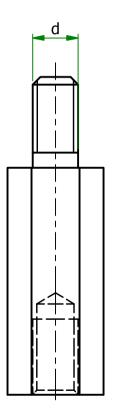

| ITEM         | MATERIAL           | d  | S   | h1 | h2 | h  |
|--------------|--------------------|----|-----|----|----|----|
| 304325141556 | STAINLESS<br>STEEL | M3 | 5.5 | 10 | 25 | 10 |

ESSENTRA COMPONENTS