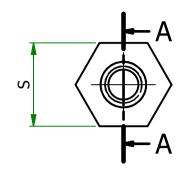

| ITEM         | MATERIAL           | d  | S   | h1 | h2 | h  |
|--------------|--------------------|----|-----|----|----|----|
| 304325141556 | STAINLESS<br>STEEL | M3 | 5.5 | 10 | 25 | 10 |

ESSENTRA COMPONENTS