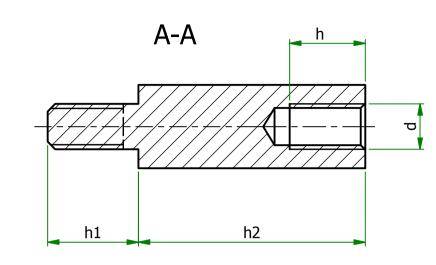

| ITEM         | MATERIAL           | d  | S   | h1 | h2 | h  |
|--------------|--------------------|----|-----|----|----|----|
| 304325141556 | STAINLESS<br>STEEL | M3 | 5.5 | 10 | 25 | 10 |

ESSENTRA COMPONENTS