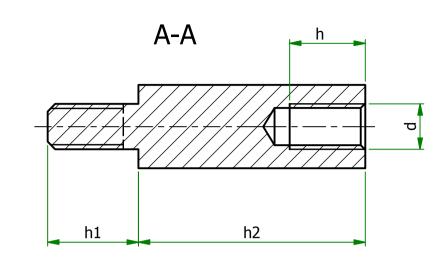

| ITEM         | MATERIAL           | d  | S   | h1 | h2 | h  |
|--------------|--------------------|----|-----|----|----|----|
| 304330141556 | STAINLESS<br>STEEL | M3 | 5.5 | 10 | 30 | 10 |