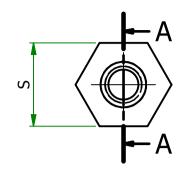

| ITEM         | MATERIAL           | d  | S   | h1 | h2 | h  |
|--------------|--------------------|----|-----|----|----|----|
| 304330141556 | STAINLESS<br>STEEL | M3 | 5.5 | 10 | 30 | 10 |