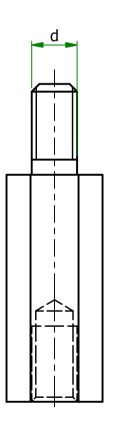

| ITEM         | MATERIAL           | d  | S   | h1 | h2 | h  |
|--------------|--------------------|----|-----|----|----|----|
| 304330141556 | STAINLESS<br>STEEL | M3 | 5.5 | 10 | 30 | 10 |