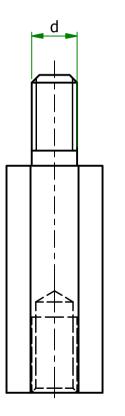

| ITEM         | MATERIAL           | d  | S   | h1 | h2 | h  |
|--------------|--------------------|----|-----|----|----|----|
| 304350141556 | STAINLESS<br>STEEL | M3 | 5.5 | 10 | 50 | 10 |

ESSENTRA COMPONENTS