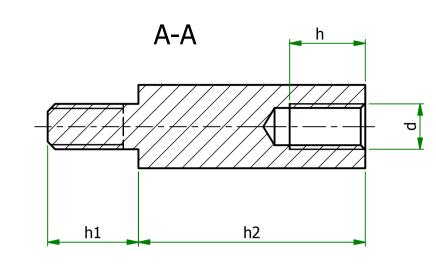

| ITEM         | MATERIAL           | d  | S   | h1 | h2 | h  |
|--------------|--------------------|----|-----|----|----|----|
| 304350141556 | STAINLESS<br>STEEL | M3 | 5.5 | 10 | 50 | 10 |

ESSENTRA COMPONENTS