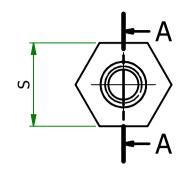

| ITEM         | MATERIAL           | d  | S   | h1 | h2 | h  |
|--------------|--------------------|----|-----|----|----|----|
| 304350141556 | STAINLESS<br>STEEL | M3 | 5.5 | 10 | 50 | 10 |

ESSENTRA COMPONENTS