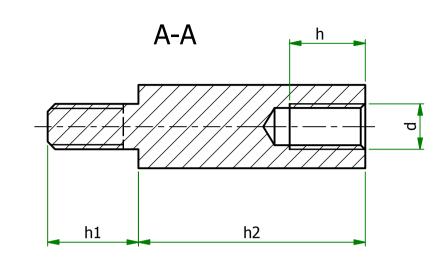

| ITEM         | MATERIAL               | d  | S   | h1 | h2 | h  |
|--------------|------------------------|----|-----|----|----|----|
| 304360140050 | NICKEL PLATED<br>BRASS | M3 | 5.5 | 10 | 60 | 10 |

| UNLESS OTHERWISE STATED                            |                                                                                      |                                    |            |                                                           |  |  |  |  |  |
|----------------------------------------------------|--------------------------------------------------------------------------------------|------------------------------------|------------|-----------------------------------------------------------|--|--|--|--|--|
| ALL DIMENSION                                      | IS IN mm                                                                             |                                    | DON        | DO NOT SCALE                                              |  |  |  |  |  |
| LINEAR TOLERANCE                                   |                                                                                      |                                    | THIRD      | THIRD ANGLE PROJECTION                                    |  |  |  |  |  |
| 30-50mm ±0.5                                       | $\begin{array}{c} (0.0) \\ \pm 0.15 \\ \pm 0.20 \\ \pm 0.30 \\ \pm 0.50 \end{array}$ | ±0.10<br>±0.15<br>±0.20            | ¢          |                                                           |  |  |  |  |  |
| 100-200mm ±1.5<br>200-300mm ±2.0<br>300-500mm ±3.0 |                                                                                      | $\pm 0.40 \\ \pm 0.80 \\ \pm 1.00$ | UNSPECIFIE | OLERANCE ±0.5 DEGREES<br>D RADII 0.25mm<br>LE 0.5 DEGREES |  |  |  |  |  |
| ORG.SCALE 4:1                                      |                                                                                      |                                    |            |                                                           |  |  |  |  |  |
| MATERIAL SEE TABLE                                 |                                                                                      |                                    |            |                                                           |  |  |  |  |  |
| ITEM No. 304360140050                              |                                                                                      |                                    |            |                                                           |  |  |  |  |  |
| TILE HEXAGONAL MALE/FEMALE                         |                                                                                      |                                    |            |                                                           |  |  |  |  |  |
| SUPPORT                                            |                                                                                      |                                    |            |                                                           |  |  |  |  |  |
| DWG.No.                                            | R27                                                                                  | 02                                 |            | ISSUE No.<br>1                                            |  |  |  |  |  |