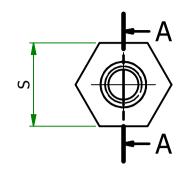

| ITEM         | MATERIAL               | d  | S   | h1 | h2 | h  |
|--------------|------------------------|----|-----|----|----|----|
| 304360140050 | NICKEL PLATED<br>BRASS | M3 | 5.5 | 10 | 60 | 10 |

| UNLESS OTHERWISE STATED                            |                                                                                      |                                    |            |                                                           |  |  |  |  |  |
|----------------------------------------------------|--------------------------------------------------------------------------------------|------------------------------------|------------|-----------------------------------------------------------|--|--|--|--|--|
| ALL DIMENSION                                      | IS IN mm                                                                             |                                    | DON        | DO NOT SCALE                                              |  |  |  |  |  |
| LINEAR TOLERANCE                                   |                                                                                      |                                    | THIRD      | THIRD ANGLE PROJECTION                                    |  |  |  |  |  |
| 30-50mm ±0.5                                       | $\begin{array}{c} (0.0) \\ \pm 0.15 \\ \pm 0.20 \\ \pm 0.30 \\ \pm 0.50 \end{array}$ | ±0.10<br>±0.15<br>±0.20            | ¢          |                                                           |  |  |  |  |  |
| 100-200mm ±1.5<br>200-300mm ±2.0<br>300-500mm ±3.0 |                                                                                      | $\pm 0.40 \\ \pm 0.80 \\ \pm 1.00$ | UNSPECIFIE | OLERANCE ±0.5 DEGREES<br>D RADII 0.25mm<br>LE 0.5 DEGREES |  |  |  |  |  |
| ORG.SCALE 4:1                                      |                                                                                      |                                    |            |                                                           |  |  |  |  |  |
| MATERIAL SEE TABLE                                 |                                                                                      |                                    |            |                                                           |  |  |  |  |  |
| ITEM No. 304360140050                              |                                                                                      |                                    |            |                                                           |  |  |  |  |  |
| TILE HEXAGONAL MALE/FEMALE                         |                                                                                      |                                    |            |                                                           |  |  |  |  |  |
| SUPPORT                                            |                                                                                      |                                    |            |                                                           |  |  |  |  |  |
| DWG.No.                                            | R27                                                                                  | 02                                 |            | ISSUE No.<br>1                                            |  |  |  |  |  |