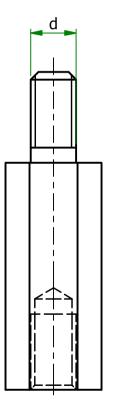

| ITEM         | MATERIAL               | d  | S   | h1 | h2 | h  |
|--------------|------------------------|----|-----|----|----|----|
| 304360140050 | NICKEL PLATED<br>BRASS | M3 | 5.5 | 10 | 60 | 10 |

| UNLESS OTHERWISE STATED                            |                                                                                      |                                    |            |                                                           |  |  |  |  |  |
|----------------------------------------------------|--------------------------------------------------------------------------------------|------------------------------------|------------|-----------------------------------------------------------|--|--|--|--|--|
| ALL DIMENSION                                      | IS IN mm                                                                             |                                    | DON        | DO NOT SCALE                                              |  |  |  |  |  |
| LINEAR TOLERANCE                                   |                                                                                      |                                    | THIRD      | THIRD ANGLE PROJECTION                                    |  |  |  |  |  |
| 30-50mm ±0.5                                       | $\begin{array}{c} (0.0) \\ \pm 0.15 \\ \pm 0.20 \\ \pm 0.30 \\ \pm 0.50 \end{array}$ | ±0.10<br>±0.15<br>±0.20            | ¢          |                                                           |  |  |  |  |  |
| 100-200mm ±1.5<br>200-300mm ±2.0<br>300-500mm ±3.0 |                                                                                      | $\pm 0.40 \\ \pm 0.80 \\ \pm 1.00$ | UNSPECIFIE | OLERANCE ±0.5 DEGREES<br>D RADII 0.25mm<br>LE 0.5 DEGREES |  |  |  |  |  |
| ORG.SCALE 4:1                                      |                                                                                      |                                    |            |                                                           |  |  |  |  |  |
| MATERIAL SEE TABLE                                 |                                                                                      |                                    |            |                                                           |  |  |  |  |  |
| ITEM No. 304360140050                              |                                                                                      |                                    |            |                                                           |  |  |  |  |  |
| TILE HEXAGONAL MALE/FEMALE                         |                                                                                      |                                    |            |                                                           |  |  |  |  |  |
| SUPPORT                                            |                                                                                      |                                    |            |                                                           |  |  |  |  |  |
| DWG.No.                                            | R27                                                                                  | 02                                 |            | ISSUE No.<br>1                                            |  |  |  |  |  |